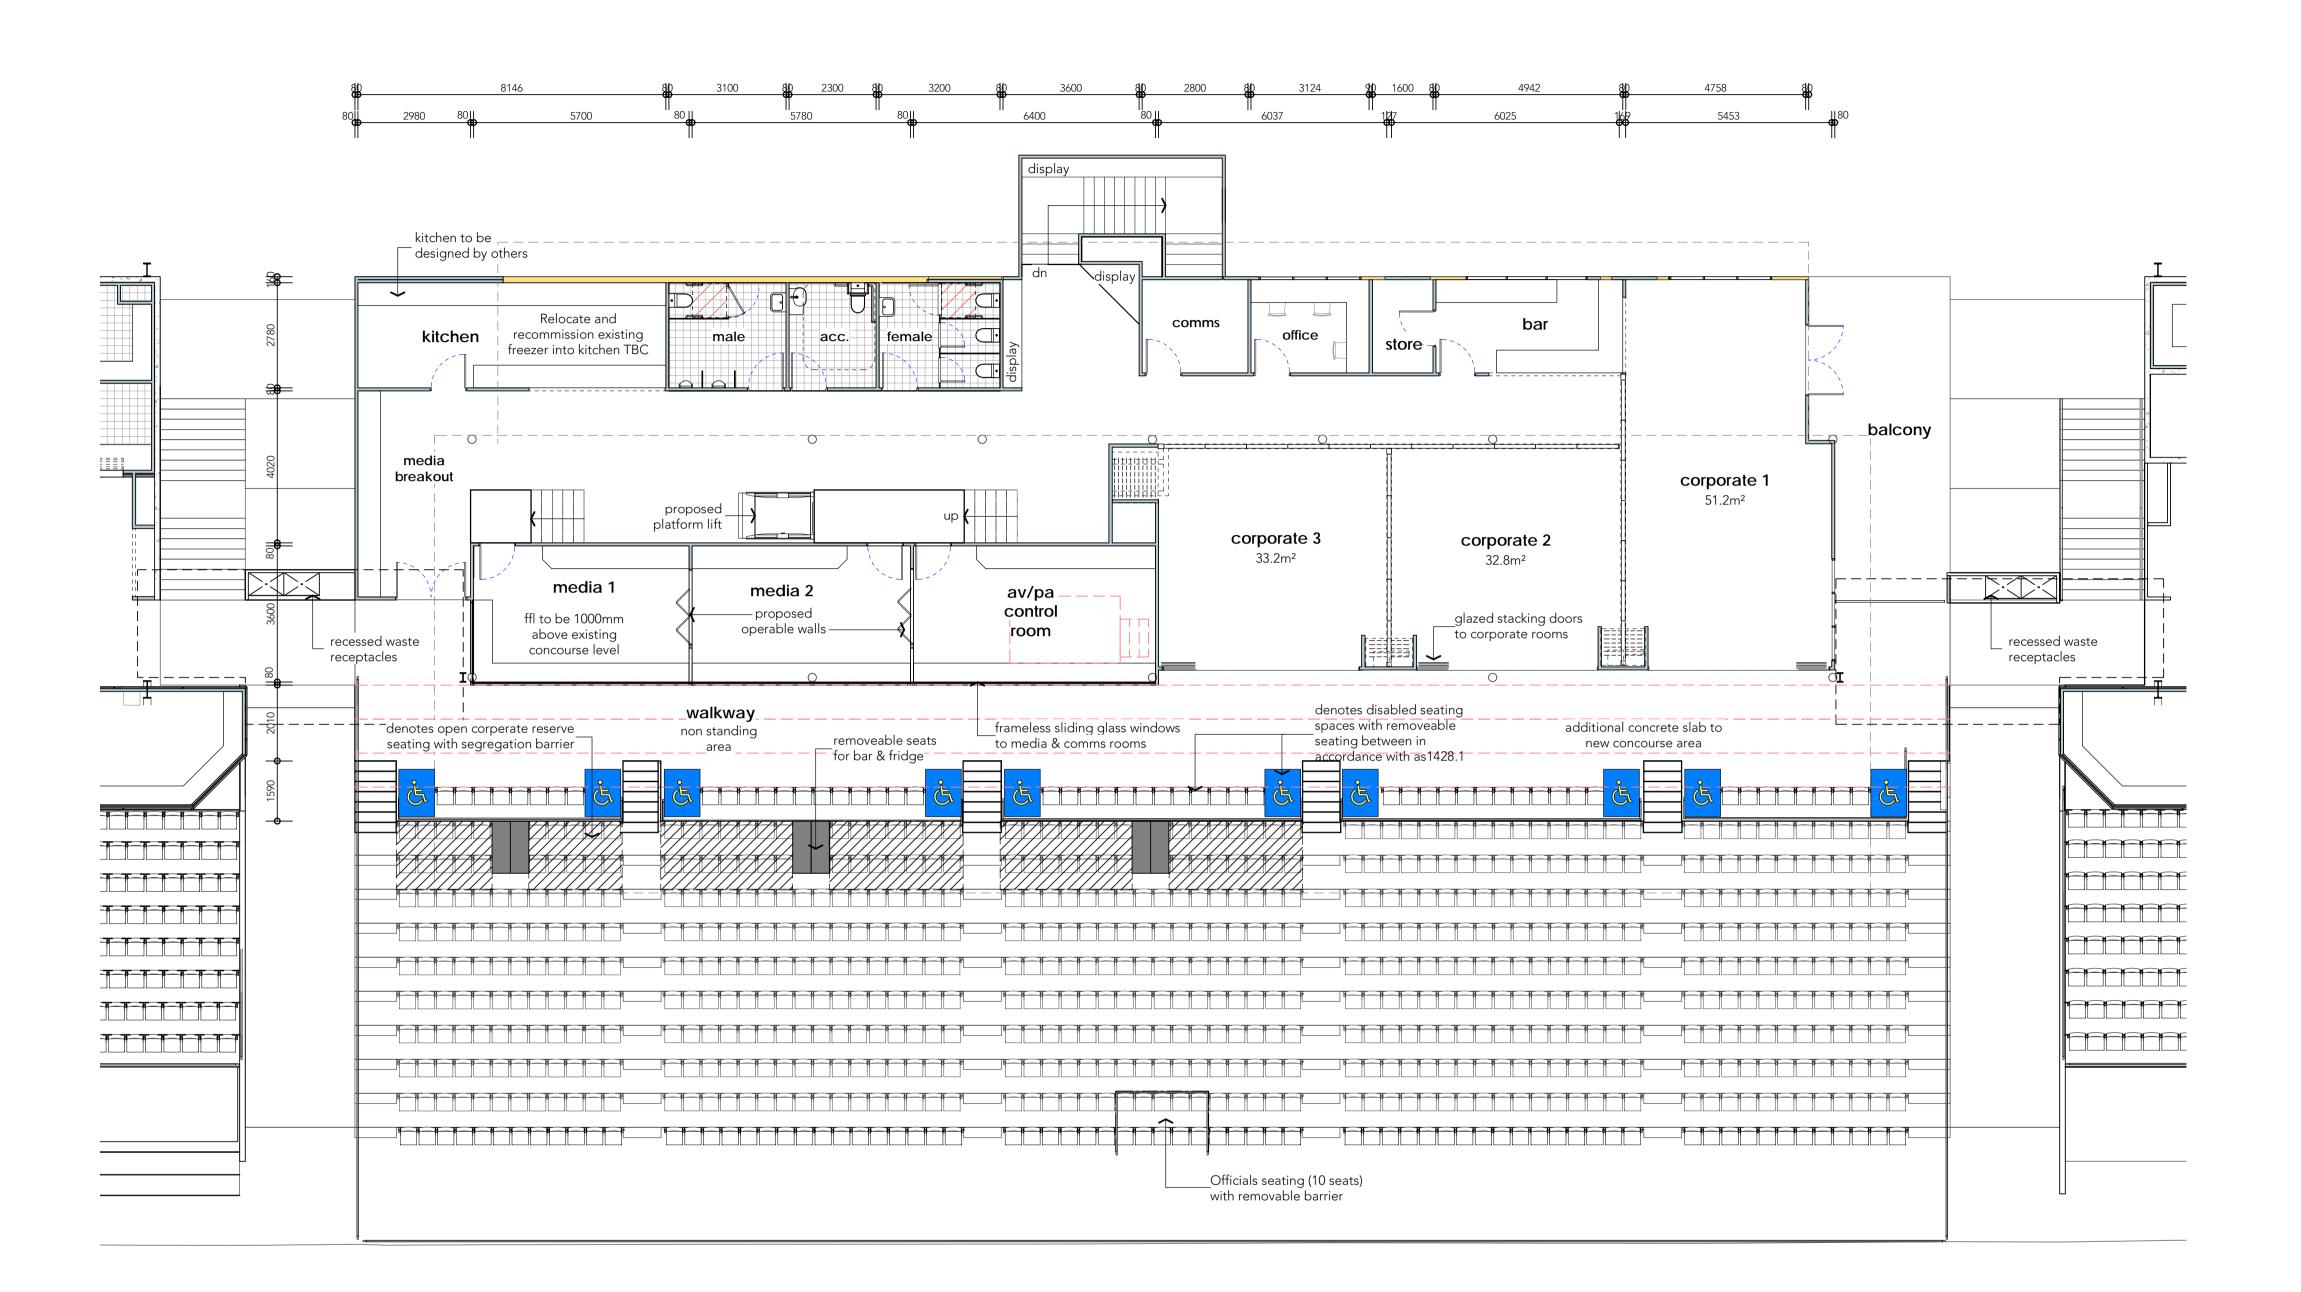

#### Design CF/KG

Drawn CF

Check

KG

Sheet **18** of **24** Drawing Number

21062- A301

Unit 1/36 Darling Street Dubbo NSW 2830

#### Contact Us

- t 1300 BARNSON (1300 227 676)
- e generalenquiry@barnson.com.a
- w www.barnson.com.a

| THIS DRAWING IS TO BE READ IN CONJUNCTION                                           | Client:        | COFFS HARBOUR CITY COUNCIL         | Rev | Date       |
|-------------------------------------------------------------------------------------|----------------|------------------------------------|-----|------------|
| WITH GENERAL BUILDING DRAWINGS,<br>SPECIFICATIONS & OTHER CONSULTANTS               |                |                                    | D   | 05.10.2017 |
| DRAWINGS APPLICABLE TO THIS PROJECT. ALL                                            | Project:       | GRANDSTAND EXTENSION AT C.Ex COFFS | 0   | 11.10.2017 |
| DIMENSIONS IN MILLIMETRES. DO NOT SCALE.<br>DIMENSIONS TO BE CHECKED ON SITE BEFORE |                | INTERNATIONAL STADIUM              | 1   | 30.10.2017 |
| COMMENCEMENT OF WORK. REPORT                                                        |                |                                    |     |            |
| DISCREPANCIES TO BARNSON PTY LTD.                                                   |                |                                    |     |            |
| IN ANY WAY WITHOUT THE WRITTEN PERMISSION                                           | Drawing Title: | NORTHERN GRANDSTAND CONCOURSE      |     |            |
| OF BARNSON PTY LTD.                                                                 | Brawing into:  | FLOOR PLAN                         |     |            |