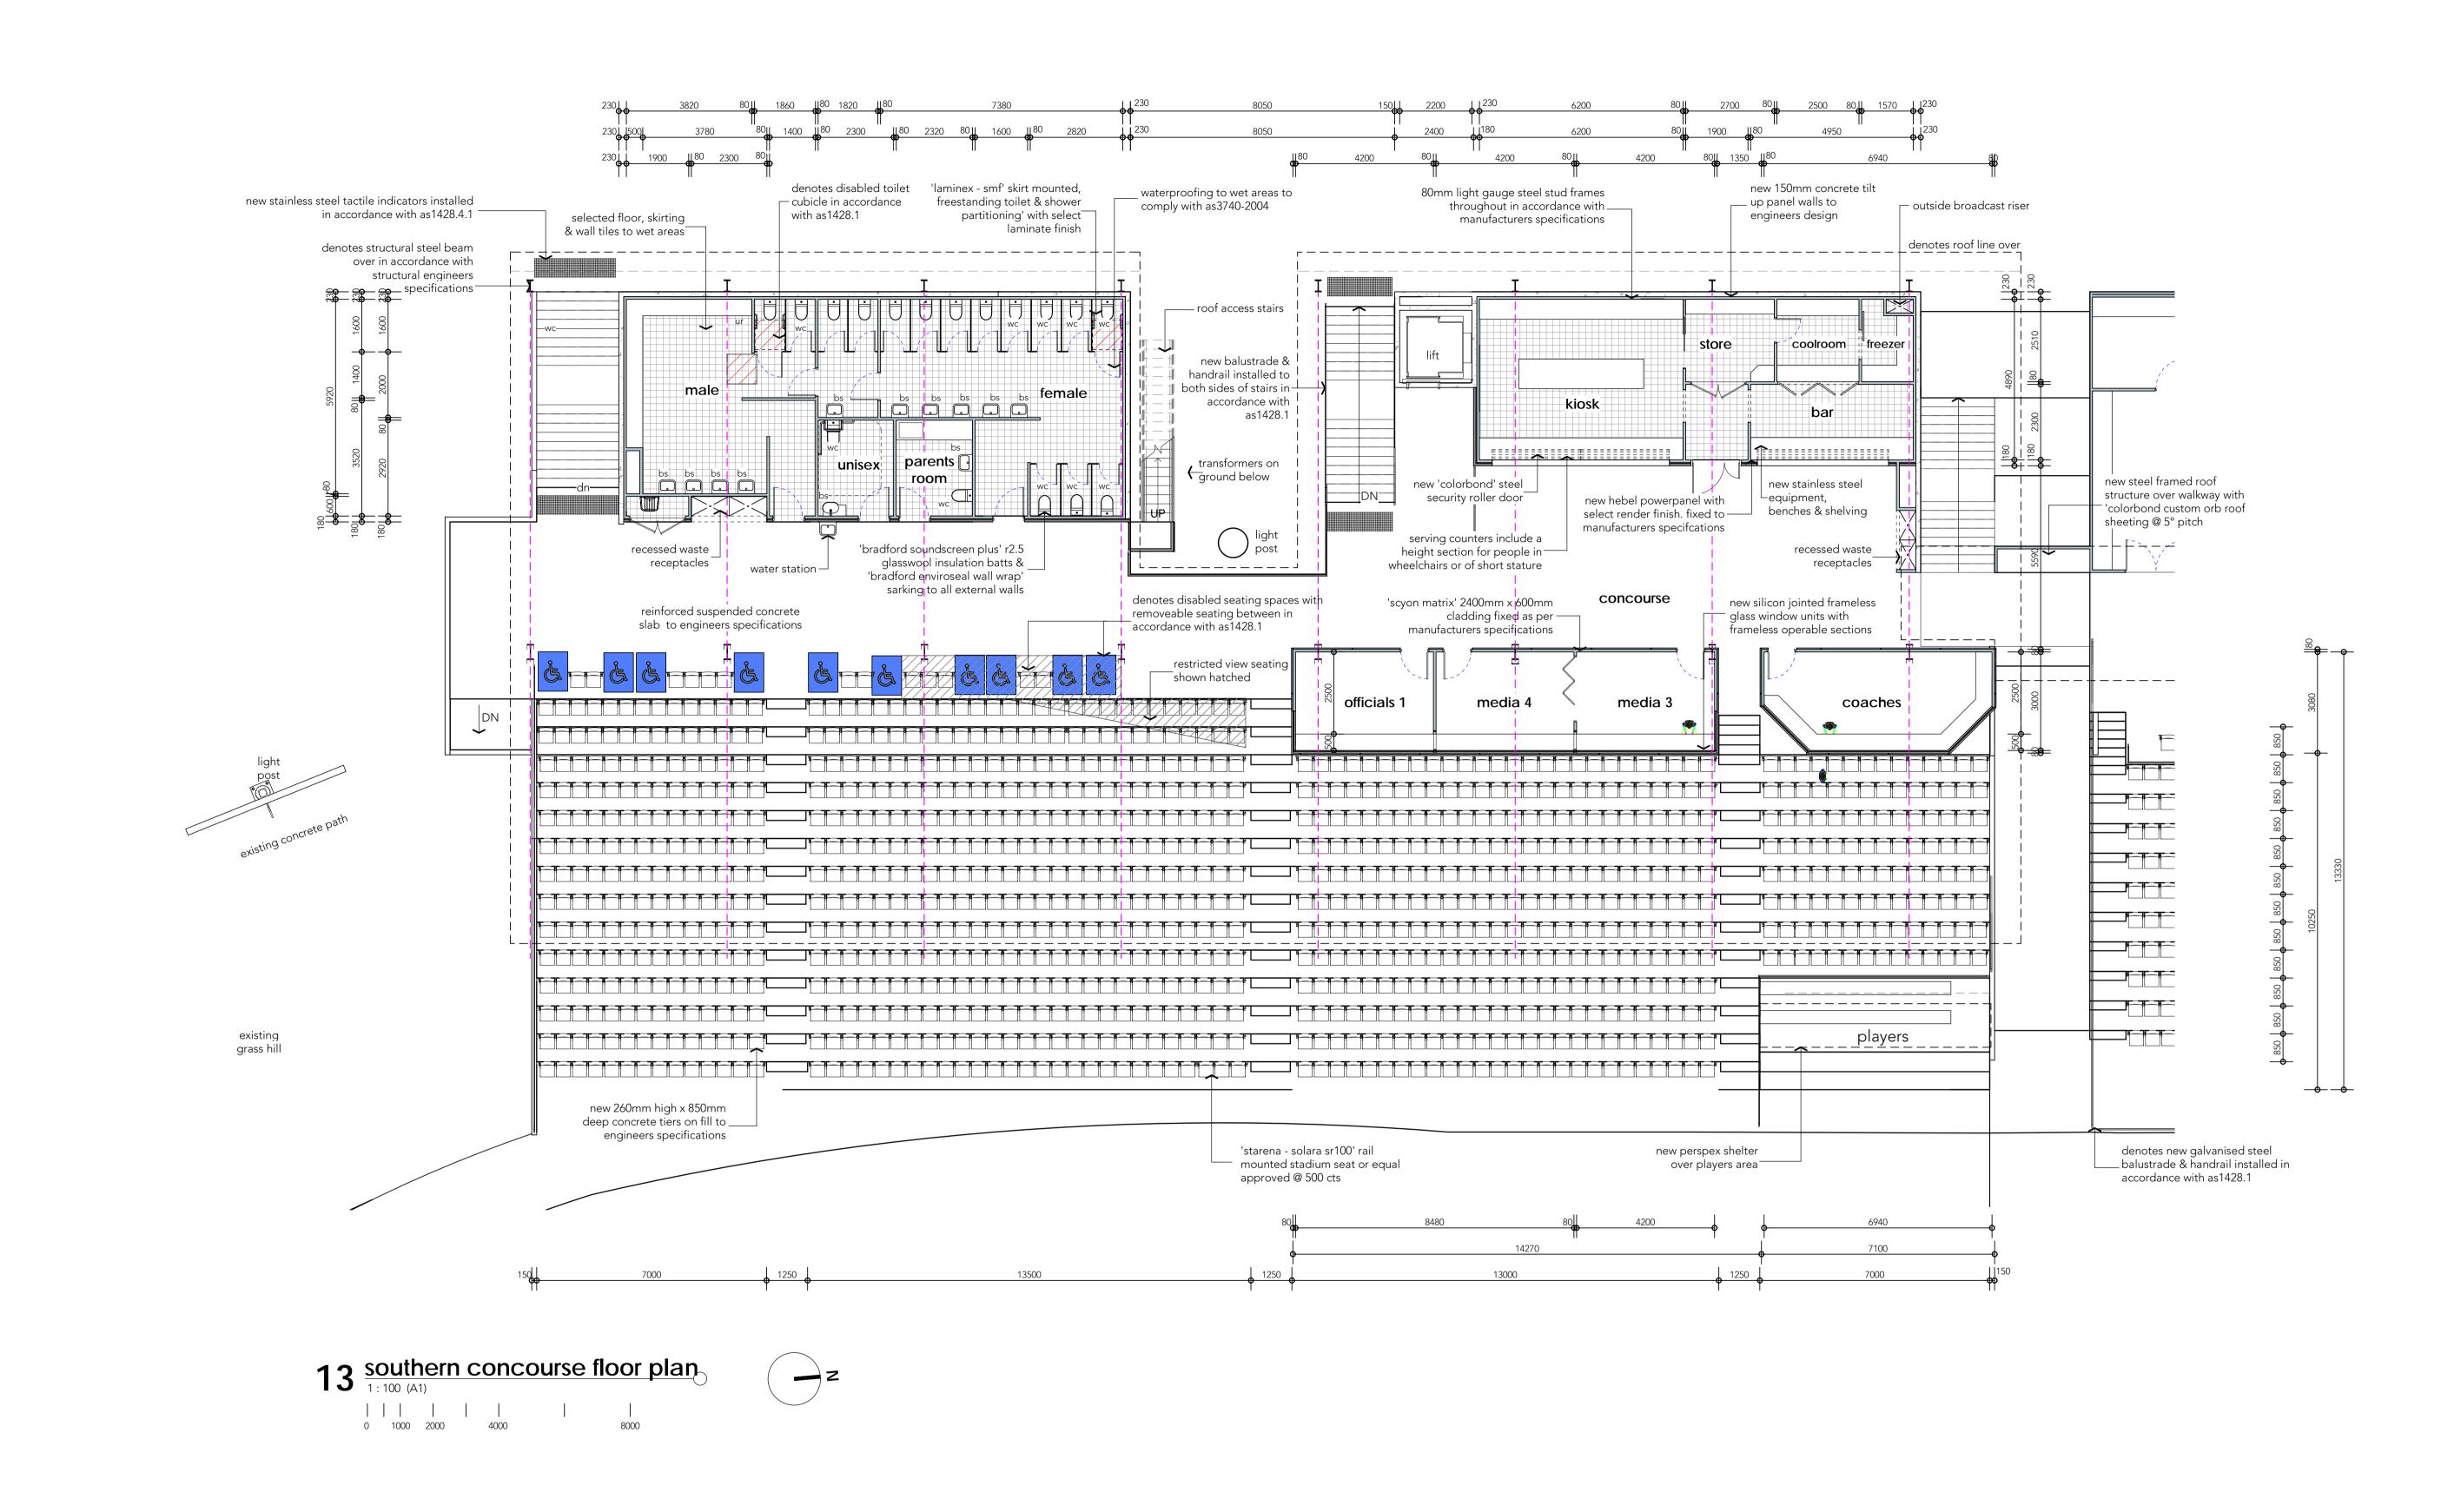

# 23 existing grandstand concourse alterations

**BARNSON PTY LTD** Unit 1/36 Darling Street Dubbo NSW 2830

#### Contact Us

t 1300 BARNSON (1300 227 676)

- e generalenquiry@barnson.com.a
- w www.barnson.com.a

| THIS DRAWING IS TO BE READ IN CONJUNCTION                                                                 | Client:        | COFFS HARBOUR CITY COUNCIL                   | Rev | Date      |
|-----------------------------------------------------------------------------------------------------------|----------------|----------------------------------------------|-----|-----------|
| WITH GENERAL BUILDING DRAWINGS,<br>SPECIFICATIONS & OTHER CONSULTANTS                                     |                |                                              | С   | 22.08.201 |
| DRAWINGS APPLICABLE TO THIS PROJECT. ALL                                                                  | Project:       | GRANDSTAND EXTENSION AT C.Ex COFFS           | D   | 05.10.201 |
| DIMENSIONS IN MILLIMETRES. DO NOT SCALE.<br>DIMENSIONS TO BE CHECKED ON SITE BEFORE                       |                | INTERNATIONAL STADIUM                        | 0   | 11.10.201 |
| COMMENCEMENT OF WORK. REPORT                                                                              |                |                                              | 1   | 30.10.201 |
| DISCREPANCIES TO BARNSON PTY LTD.                                                                         |                |                                              |     |           |
| PART OF THIS DRAWING MAY BE REPRODUCED<br>N ANY WAY WITHOUT THE WRITTEN PERMISSION<br>OF BARNSON PTY LTD. | Drawing Title: | EXISTING GRANDSTAND CONCOURSE<br>ALTERATIONS |     |           |