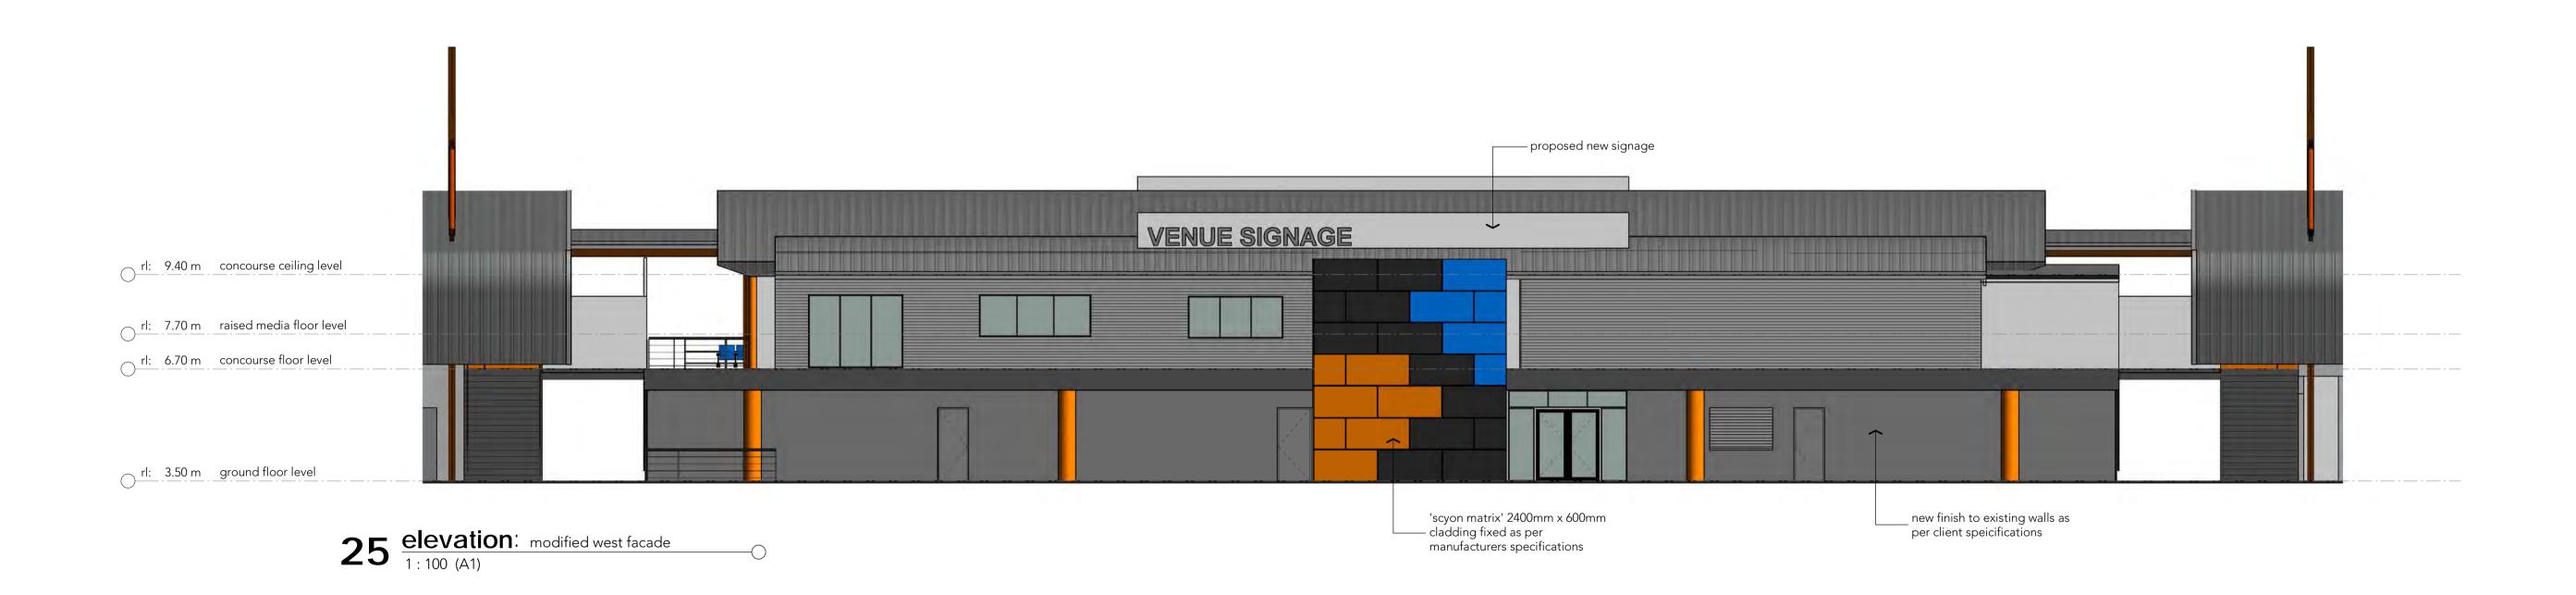

#### Contact Us

1300 BARNSON (1300 227 676)

- generalenquiry@barnson.com.a
- w www.barnson.com.a

COFFS HARBOUR CITY COUNCIL

GRANDSTAND EXTENSION AT C.EX COFFS INTERNATIONAL STADIUM

Client: Project:

THIS DRAWING IS TO BE READ IN CONJUNCTION WITH GENERAL BUILDING DRAWINGS, SPECIFICATIONS & OTHER CONSULTANTS DRAWINGS APPLICABLE TO THIS PROJECT. ALL DIMENSIONS IN MILLIMETRES. DO NOT SCALE. DIMENSIONS TO BE CHECKED ON SITE BEFORE COMMENCEMENT OF WORK. REPORT DISCREPANCIES TO BARNSON PTY LTD. NO PART OF THIS DRAWING MAY BE REPRODUCED IN ANY WAY WITHOUT THE WRITTEN PERMISSION OF BARNSON PTY LTD.

Drawing Title: SOUTHERN GRANDSTAND - ELEVATIONS