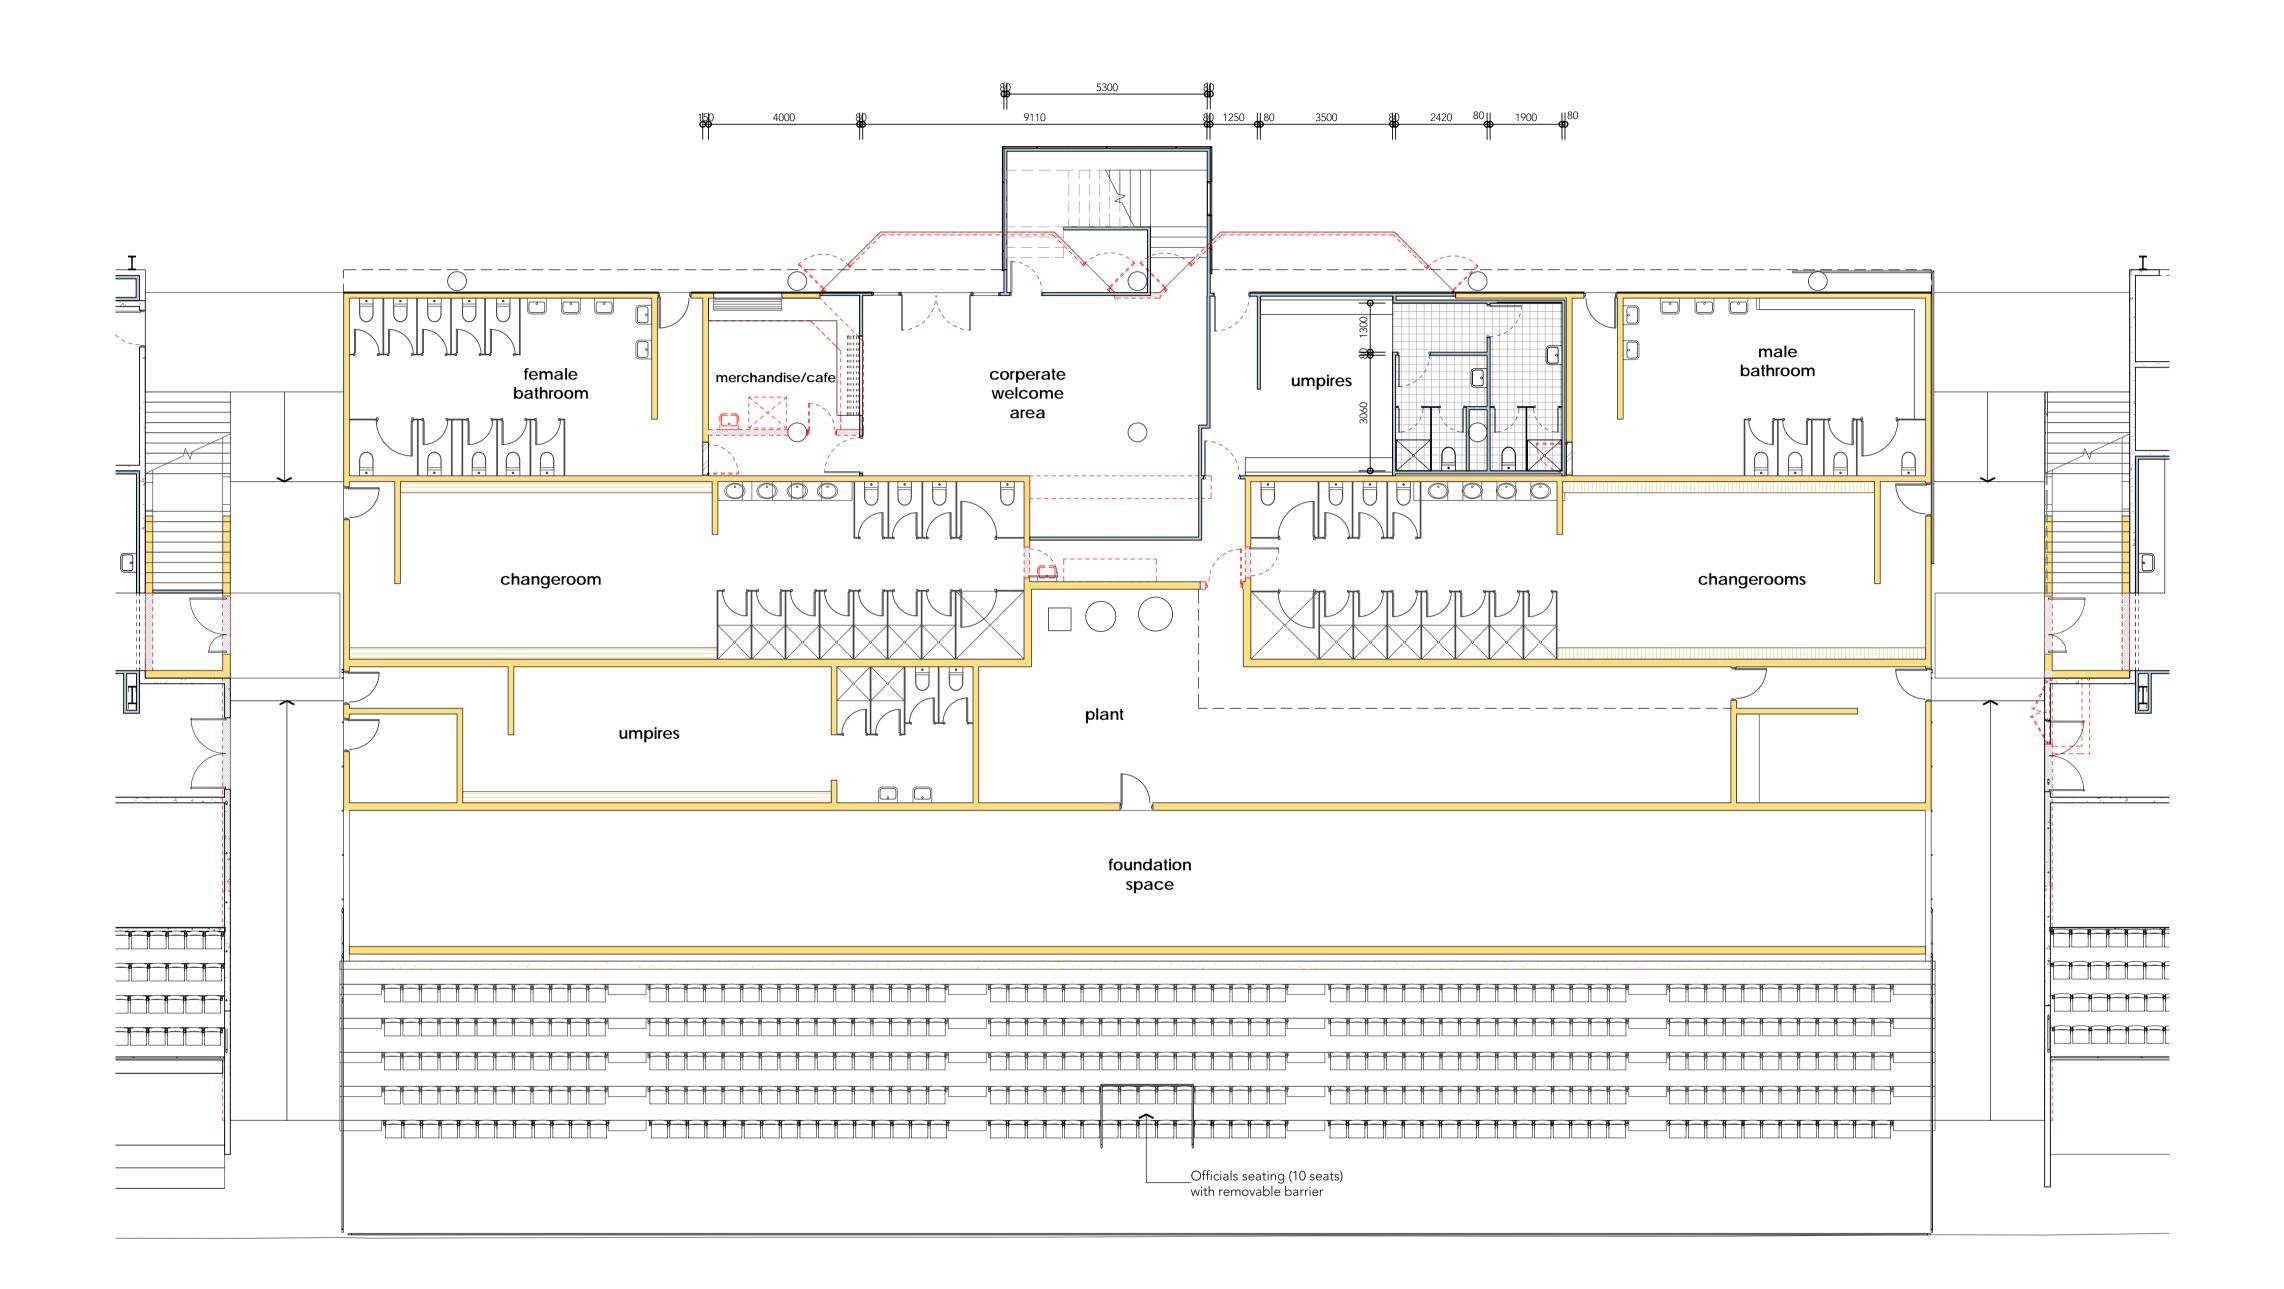

Revision

12 southern ground floor plan 0 1000 2000 4000 8000

**BARNSON PTY LTD** Unit 1/36 Darling Street

Dubbo NSW 2830

Contact Us

t 1300 BARNSON (1300 227 676)

- e generalenquiry@barnson.com.a
- w www.barnson.com.a

**—** Z

COFFS HARBOUR CITY COUNCIL THIS DRAWING IS TO BE READ IN CONJUNCTION Client: WITH GENERAL BUILDING DRAWINGS, SPECIFICATIONS & OTHER CONSULTANTS Project: GRANDSTAND EXTENSION AT C.Ex COFFS DRAWINGS APPLICABLE TO THIS PROJECT. ALL DIMENSIONS IN MILLIMETRES. DO NOT SCALE. INTERNATIONAL STADIUM DIMENSIONS TO BE CHECKED ON SITE BEFORE COMMENCEMENT OF WORK. REPORT DISCREPANCIES TO BARNSON PTY LTD. NO PART OF THIS DRAWING MAY BE REPRODUCED IN ANY WAY WITHOUT THE WRITTEN PERMISSION Drawing Title: SOUTHERN GRANDSTAND - GROUND FLOOR