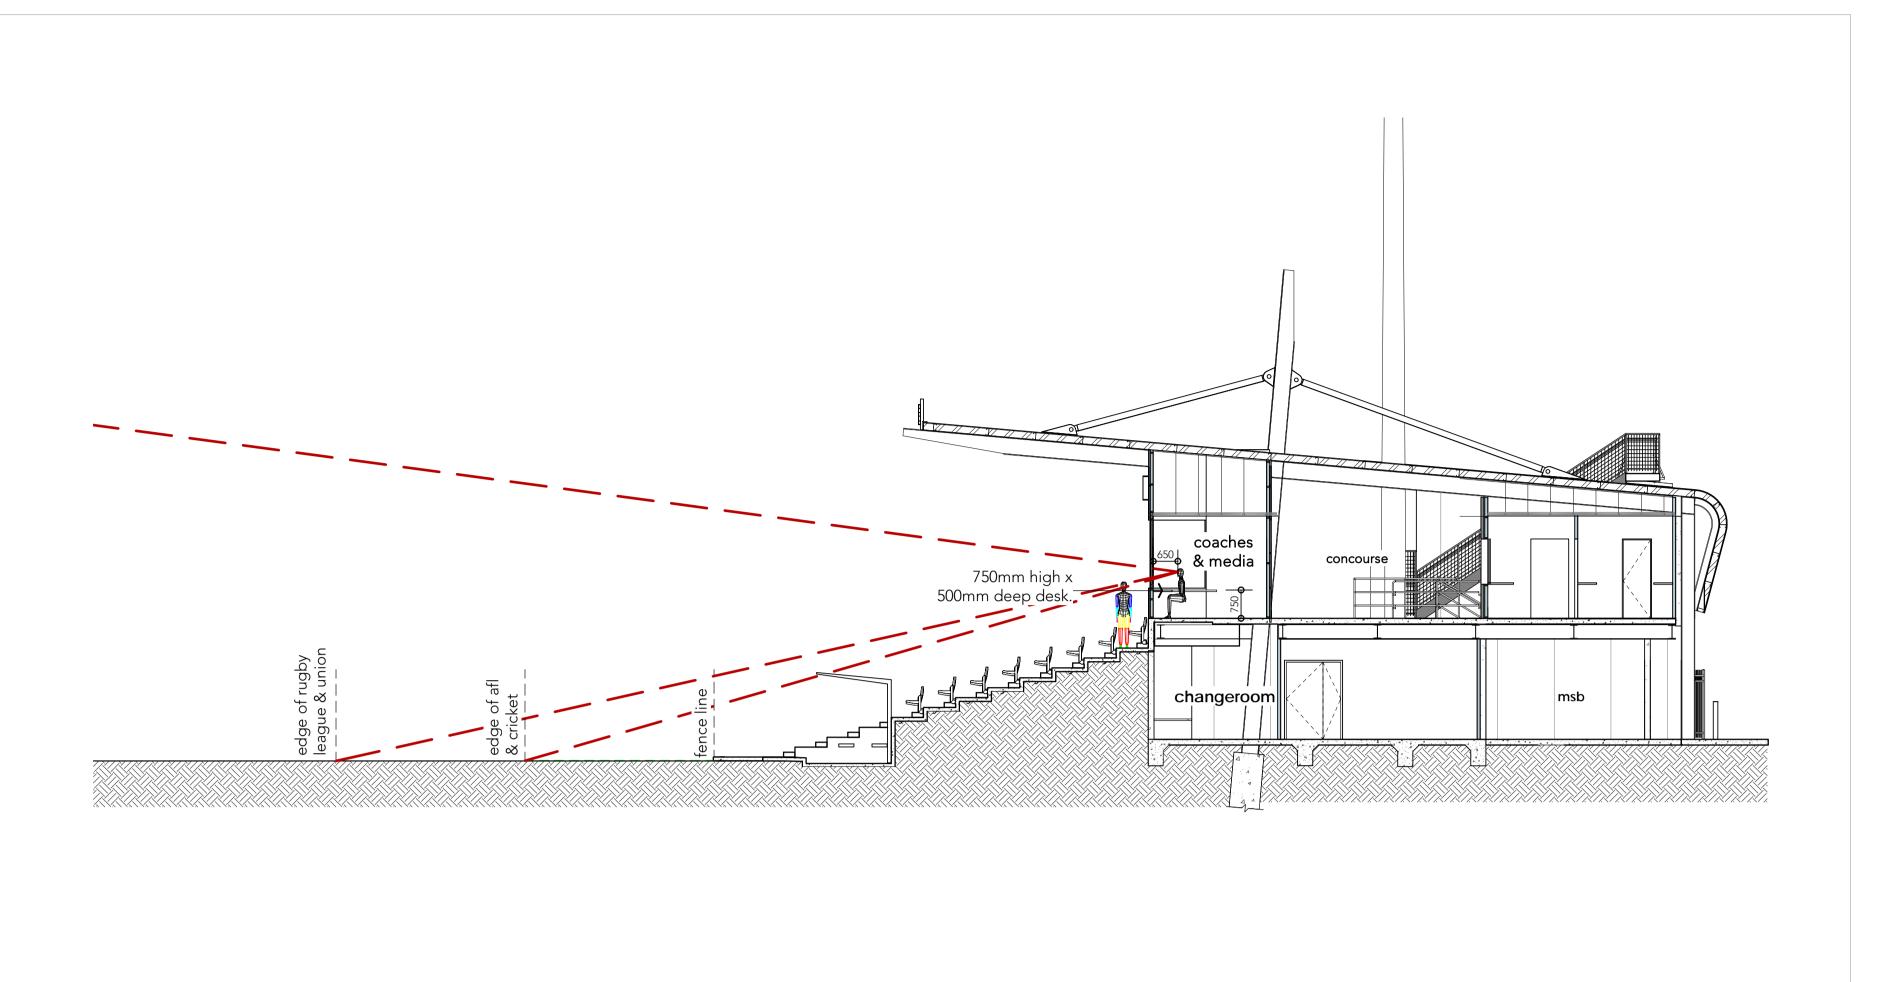

# 39 south/north grandstand

40 existing grandstand

BARNSON PTY LTD

Unit 1/36 Darling Street Dubbo NSW 2830

Drawing Title: SIGHTLINES - SECTIONS

THIS DRAWING IS TO BE READ IN CONJUNCTION WITH GENERAL BUILDING DRAWINGS, SPECIFICATIONS & OTHER CONSULTANTS DRAWINGS APPLICABLE TO THIS PROJECT. ALL DIMENSIONS IN MILLIMETRES. DO NOT SCALE. DIMENSIONS TO BE CHECKED ON SITE BEFORE COMMENCEMENT OF WORK. REPORT DISCREPANCIES TO BARNSON PTY LTD. NO PART OF THIS DRAWING MAY BE REPRODUCED IN ANY WAY WITHOUT THE WRITTEN PERMISSION OF BARNSON PTY LTD.