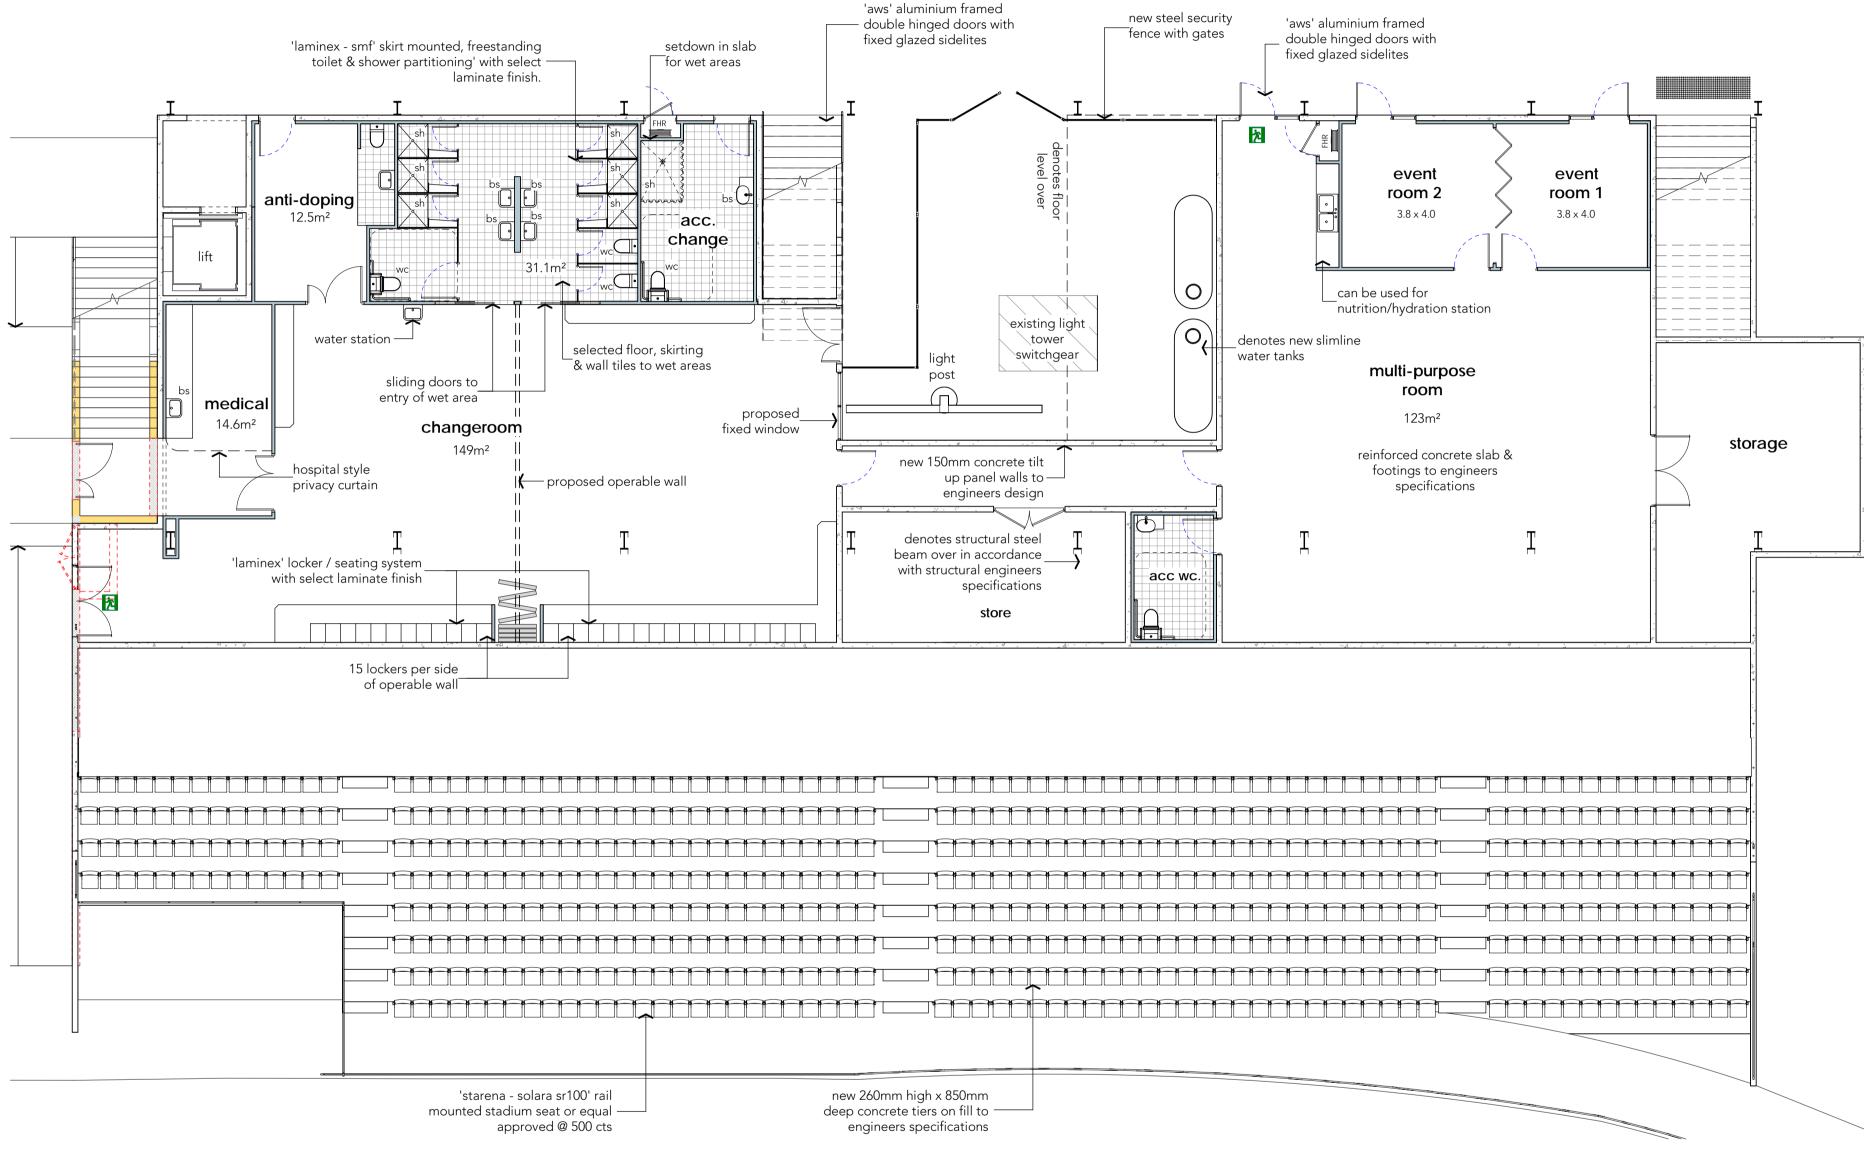

#### Contact Us

- t 1300 BARNSON (1300 227 676)
- e generalenquiry@barnson.com.a
- w www.barnson.com.a

| THIS DRAWING IS TO BE READ IN CONJUNCTION                                           | Client:        | COFFS HARBOUR CITY COUNCIL         | Rev | Date       |
|-------------------------------------------------------------------------------------|----------------|------------------------------------|-----|------------|
| WITH GENERAL BUILDING DRAWINGS,<br>SPECIFICATIONS & OTHER CONSULTANTS               |                |                                    | D   | 05.10.2017 |
| DRAWINGS APPLICABLE TO THIS PROJECT. ALL                                            | Project:       | GRANDSTAND EXTENSION AT C.Ex COFFS | 0   | 11.10.2017 |
| DIMENSIONS IN MILLIMETRES. DO NOT SCALE.<br>DIMENSIONS TO BE CHECKED ON SITE BEFORE |                | INTERNATIONAL STADIUM              | 1   | 30.10.2017 |
| COMMENCEMENT OF WORK. REPORT                                                        |                |                                    |     |            |
| DISCREPANCIES TO BARNSON PTY LTD.                                                   |                |                                    |     |            |
| IN ANY WAY WITHOUT THE WRITTEN PERMISSION                                           | Drawing Title: | NORTHERN GRANDSTAND CONCOURSE      |     |            |
| OF BARNSON PTY LTD.                                                                 | Brawing into:  | FLOOR PLAN                         |     |            |