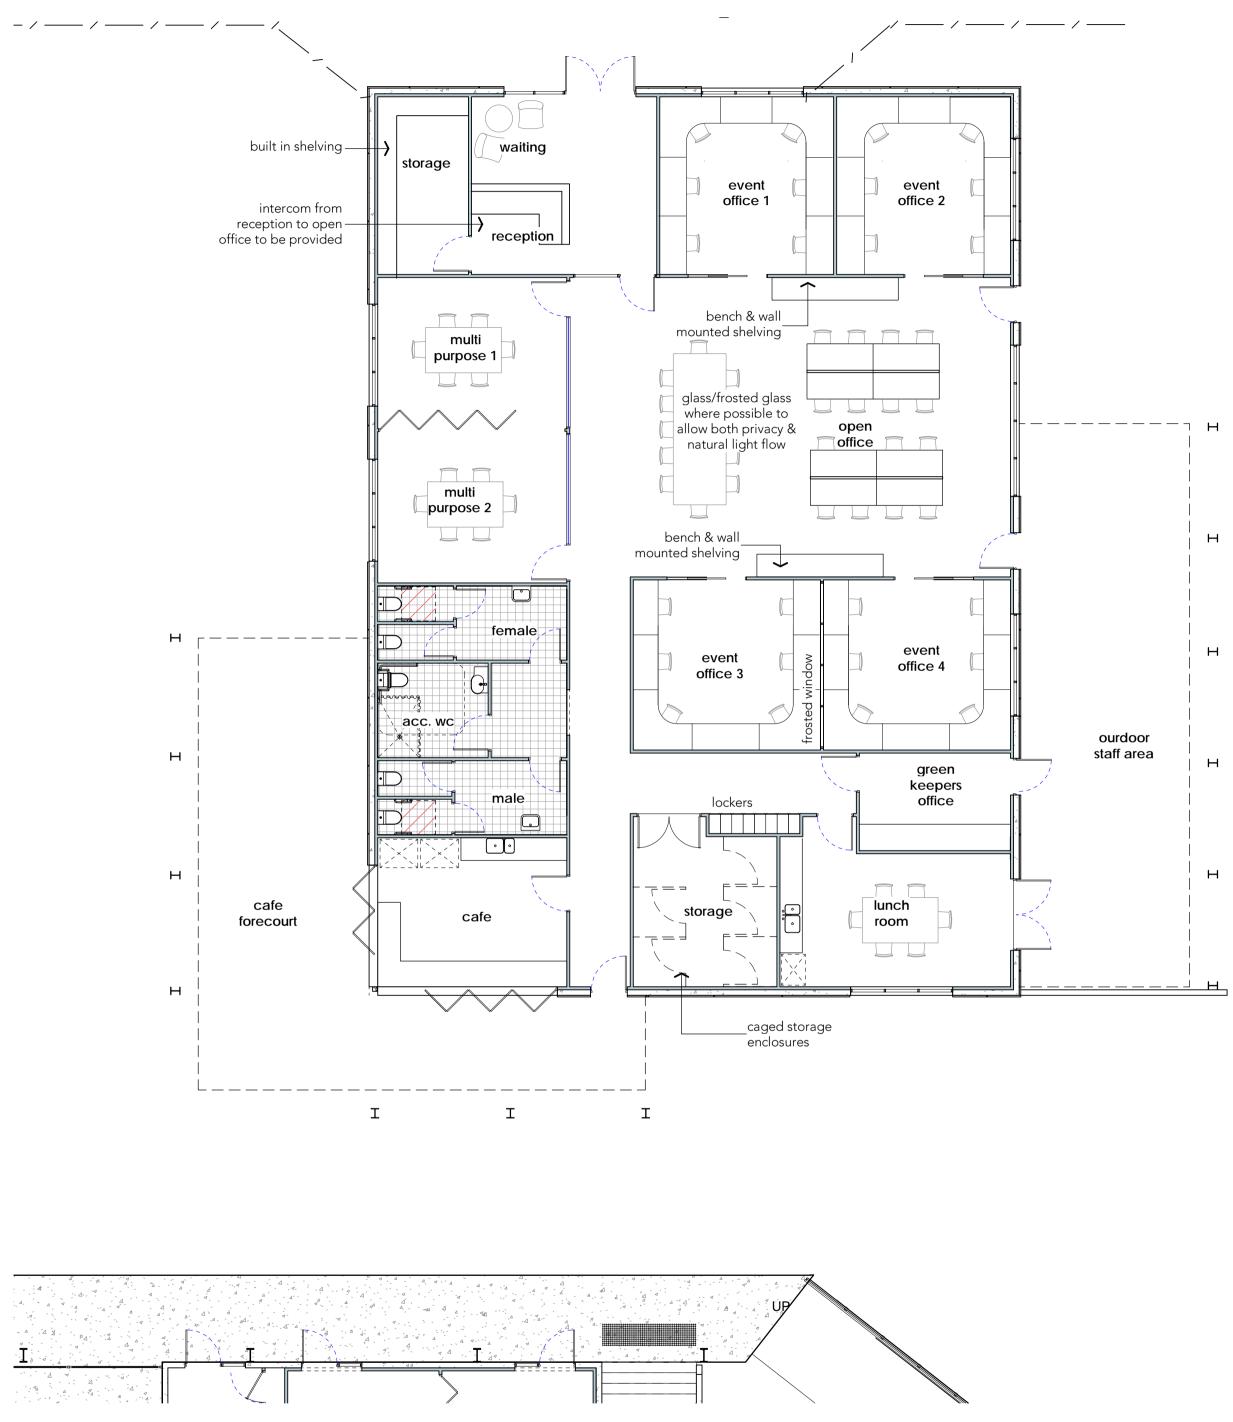

OF BARNSON PTY LTD.

NO PART OF THIS DRAWING MAY BE REPRODUCED IN ANY WAY WITHOUT THE WRITTEN PERMISSION

**—** Z

Client:

Project:

COFFS HARBOUR CITY COUNCIL

GRANDSTAND EXTENSION AT C.Ex COFFS INTERNATIONAL STADIUM

Rev Date Amendment C 22.08.2017 UPDATED DESIGN, NEW ADMIN BUILDING D 05.10.2017 ISSUED FOR REVIEW 0 11.10.2017 ISSUED FOR TENDER

Drawing Title: NORTHERN ANNEX FLOOR PLAN

#### Design CF/KG

Drawn CF

Check

KG

Sheet **21** of **24** Drawing Number

21062- A401