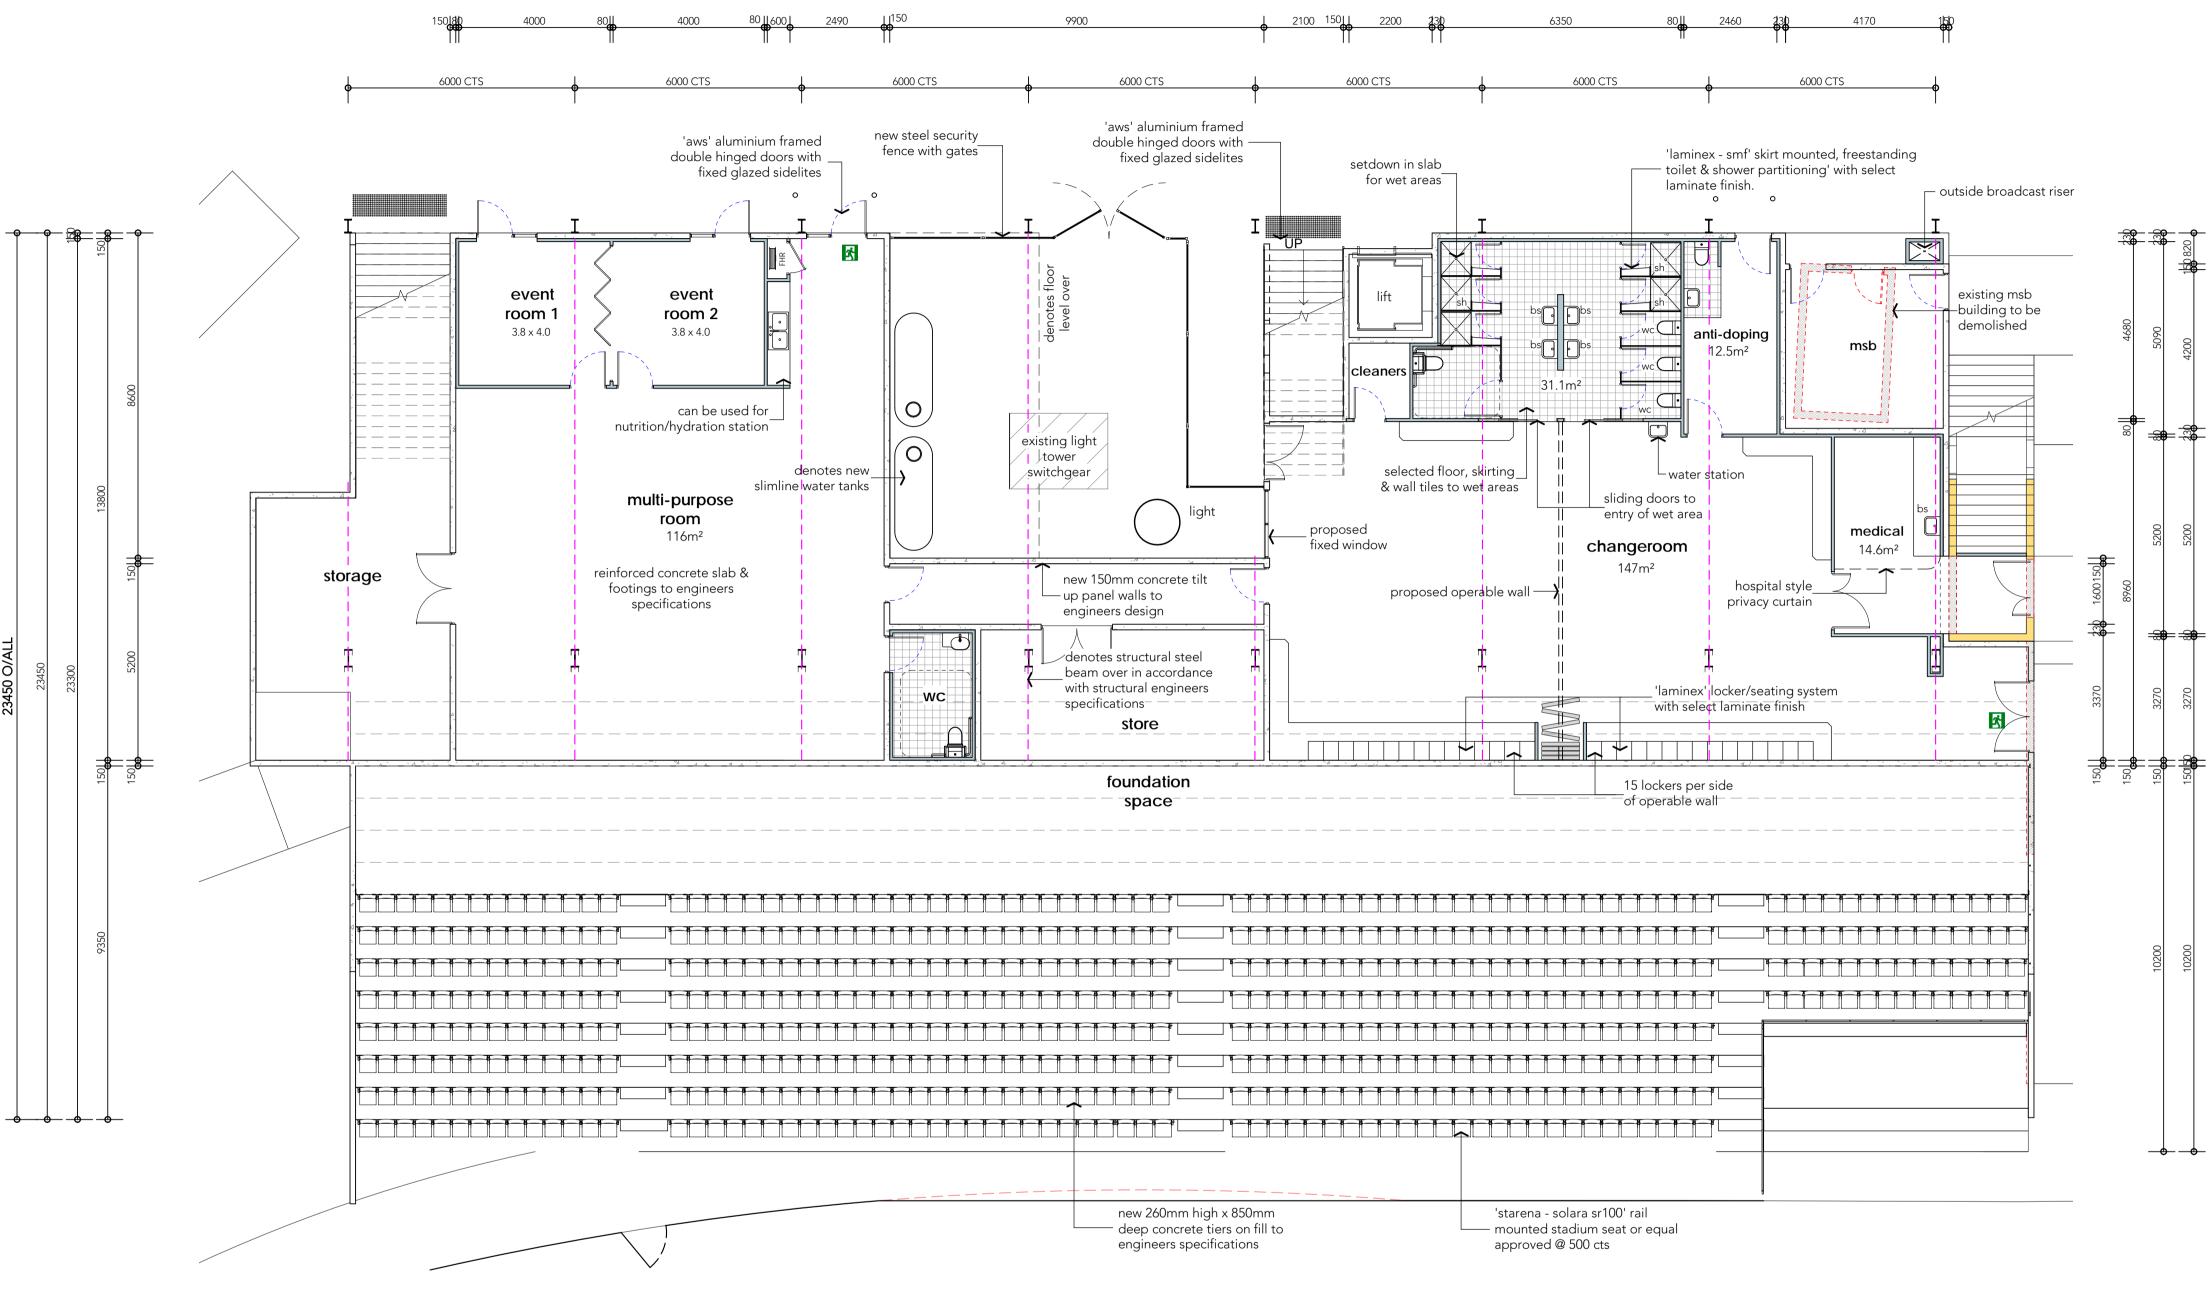

**—** Z

COFFS HARBOUR CITY COUNCIL THIS DRAWING IS TO BE READ IN CONJUNCTION Client: WITH GENERAL BUILDING DRAWINGS, SPECIFICATIONS & OTHER CONSULTANTS Project: GRANDSTAND EXTENSION AT C.Ex COFFS DRAWINGS APPLICABLE TO THIS PROJECT. ALL DIMENSIONS IN MILLIMETRES. DO NOT SCALE. INTERNATIONAL STADIUM DIMENSIONS TO BE CHECKED ON SITE BEFORE COMMENCEMENT OF WORK. REPORT DISCREPANCIES TO BARNSON PTY LTD. NO PART OF THIS DRAWING MAY BE REPRODUCED IN ANY WAY WITHOUT THE WRITTEN PERMISSION Drawing Title: SOUTHERN GRANDSTAND - GROUND FLOOR