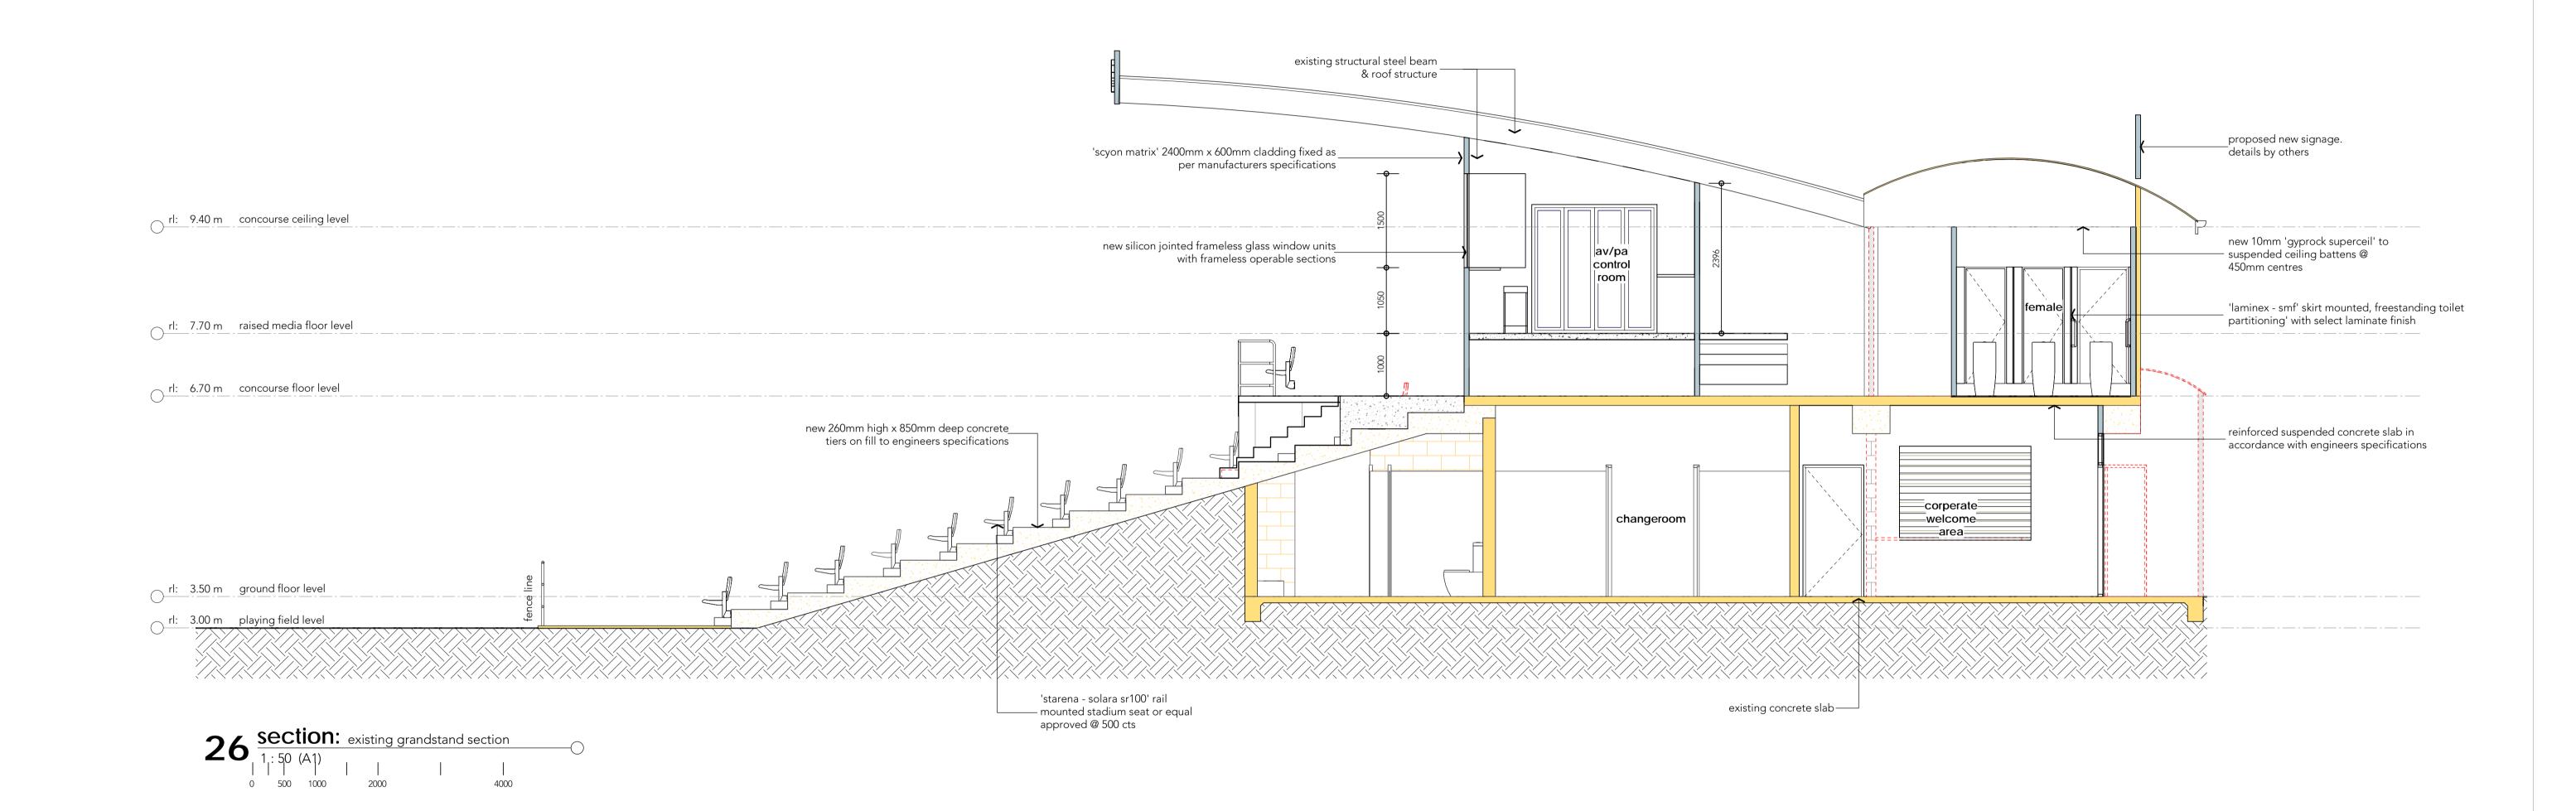

### 21062- A204

#### Contact Us

t 1300 BARNSON (1300 227 676)

- e generalenquiry@barnson.com.a
- w www.barnson.com.a

| THIS DRAWING IS TO BE READ IN CONJUNCTION                                                                                                                                                                | Client:        | COFFS HARBOUR CITY COUNCIL                                  | Rev Da               |
|----------------------------------------------------------------------------------------------------------------------------------------------------------------------------------------------------------|----------------|-------------------------------------------------------------|----------------------|
| WITH GENERAL BUILDING DRAWINGS,<br>SPECIFICATIONS & OTHER CONSULTANTS<br>DRAWINGS APPLICABLE TO THIS PROJECT. ALL<br>DIMENSIONS IN MILLIMETRES. DO NOT SCALE.<br>DIMENSIONS TO BE CHECKED ON SITE BEFORE | Project:       | GRANDSTAND EXTENSION AT C.Ex COFFS<br>INTERNATIONAL STADIUM | 0 11.10.<br>1 30.10. |
| Commencement of Work. Report<br>Discrepancies to Barnson Pty Ltd.<br>No part of this drawing may be reproduced<br>In any way without the written permission<br>of Barnson Pty Ltd.                       | Drawing Title: | EXISTING GRANDSTAND SECTION                                 |                      |
| OF BARNSON PTY LTD.                                                                                                                                                                                      | Drawing mie:   | EXISTING GRANDSTAND SECTION                                 |                      |