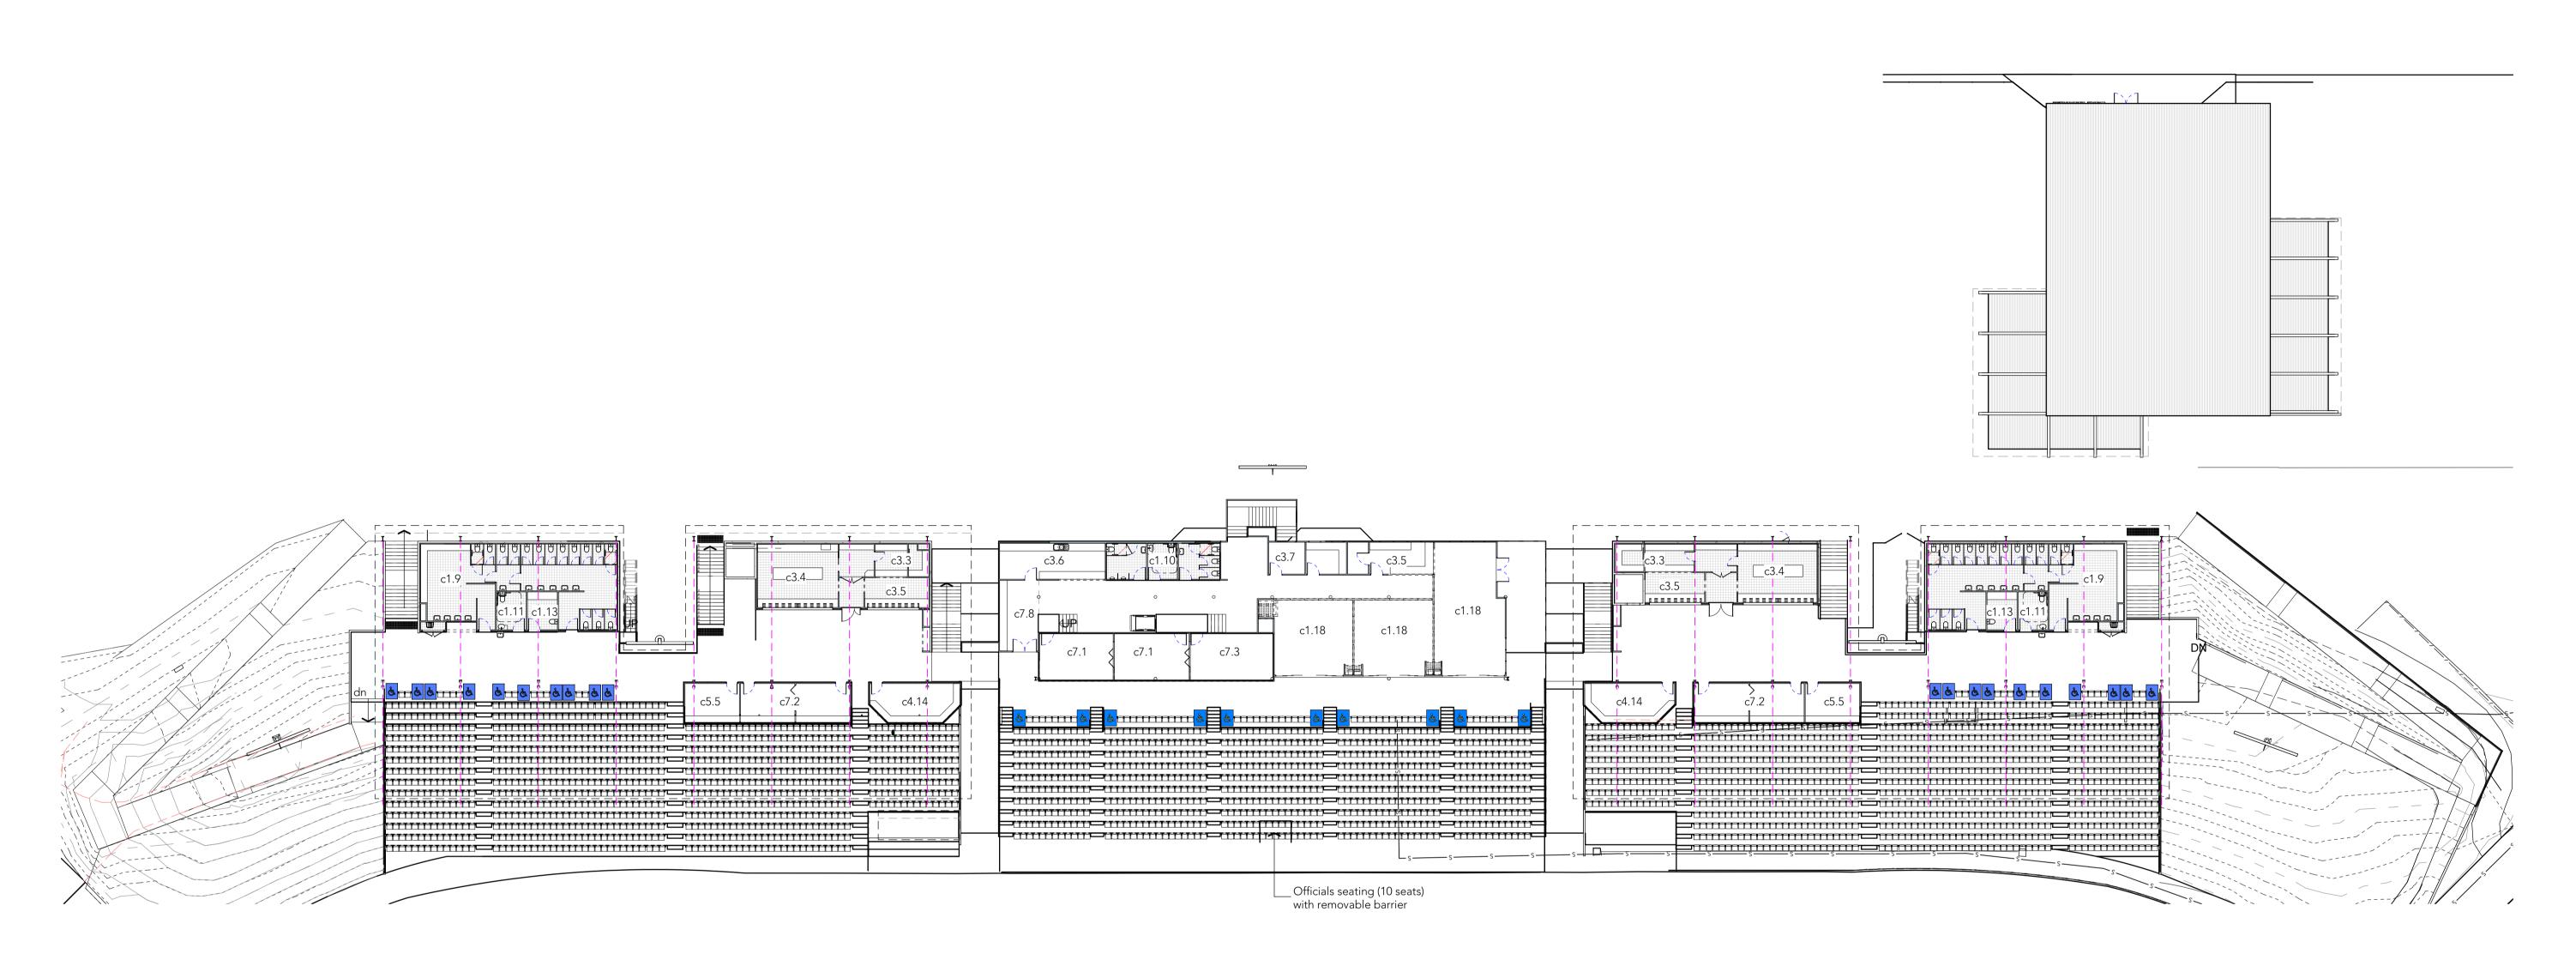

INTERNATIONAL STADIUM

COFFS HARBOUR CITY COUNCIL

**GRANDSTAND EXTENSION AT C.Ex COFFS** 

Drawing Title: OVERALL CONCOURSE FLOOR LEVEL

|      | - 936 (to re removed)<br>- 720 |
|------|--------------------------------|
| S    | - 52                           |
| aces | - 10<br>- 782                  |

#### southern grandstand:

the following seating schedule is based upon a seating width of 500mm for tilt up seats: - 1011 tilt seats disabled spaces - 10 total - 1021

#### existing grandstand:

existing tilt seats new tilt seats new flexible seats new disabled spa total

#### northern grandstand:

the following seating schedule is based upon a seating width of 500mm for tilt up seats: - 1011 tilt seats disabled spaces - 10 - 1021 total

grand total -2824