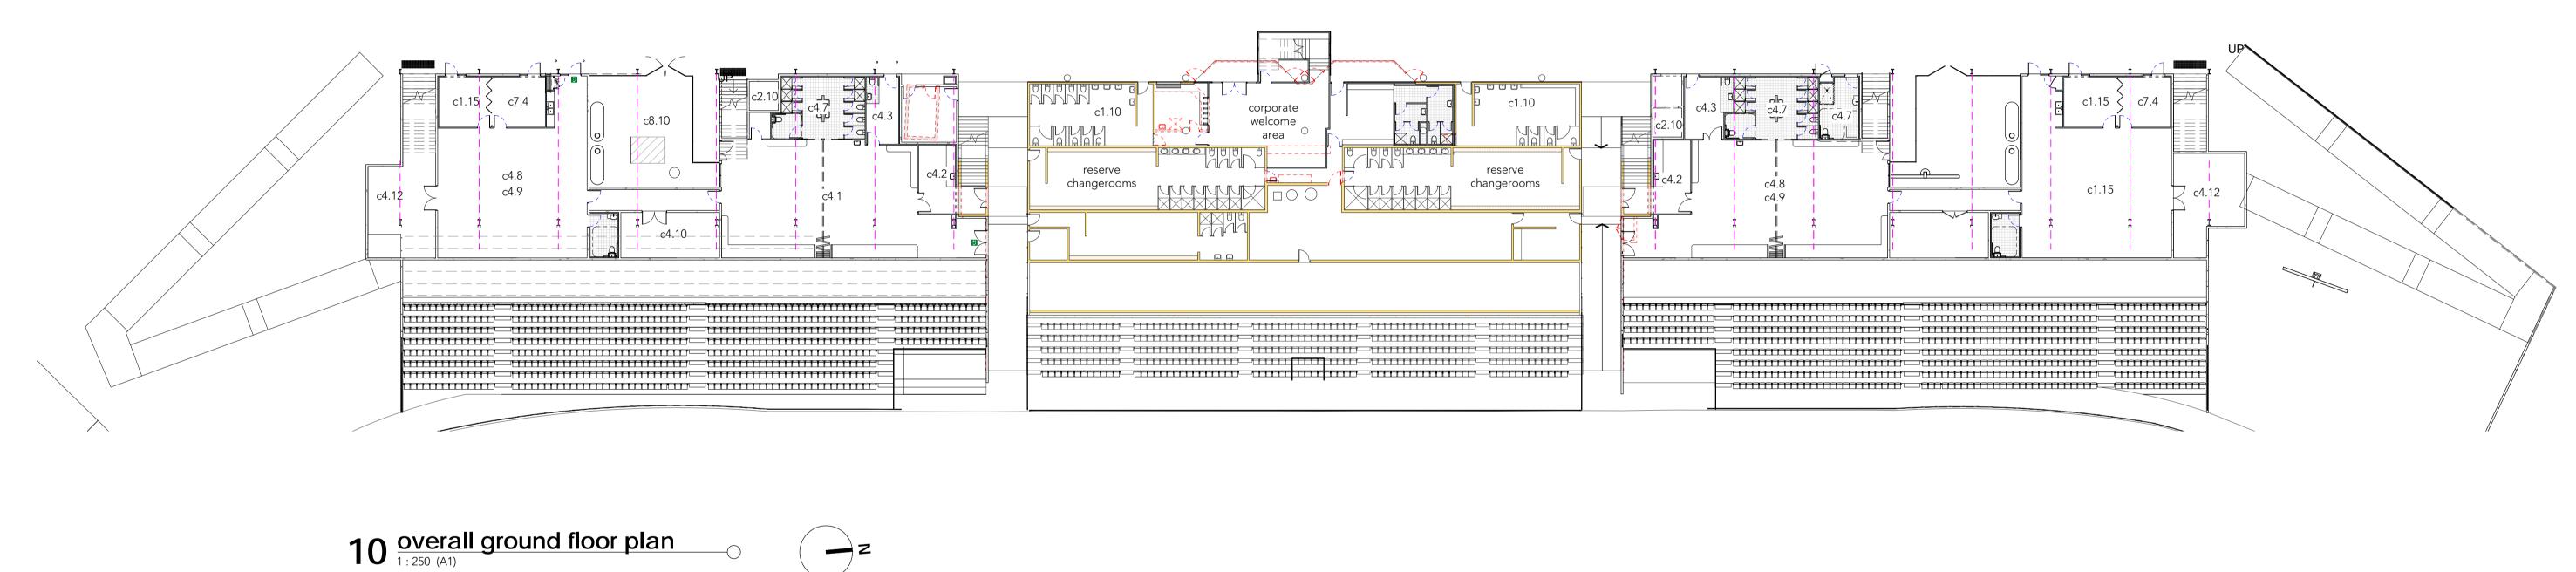

#### COFFS HARBOUR CITY COUNCIL

Client:

Project:

GRANDSTAND EXTENSION AT C.Ex COFFS INTERNATIONAL STADIUM

Drawing Title: OVERALL GROUND FLOOR LAYOUT

Rev Date Amendment

т т т

|   |                   | northern annex        |                   |
|---|-------------------|-----------------------|-------------------|
|   | 232m²             | annex office space    | 413m <sup>2</sup> |
| S | 304m²             | covered outdoor space | 140m²             |
|   | 501m²             | total                 | 553m²             |
|   | 495m <sup>2</sup> |                       |                   |
|   | 1532m²            |                       |                   |

#### southern grandstand ground floor multi-function 282m² ground floor change rooms & amenities concourse level tiered seating total

234m²

497m²

495m<sup>2</sup>

1508m<sup>2</sup>

#### northern grandstand

ground floor multi-function ground floor change rooms & amenities concourse level tiered seating total

grand total

3573m²