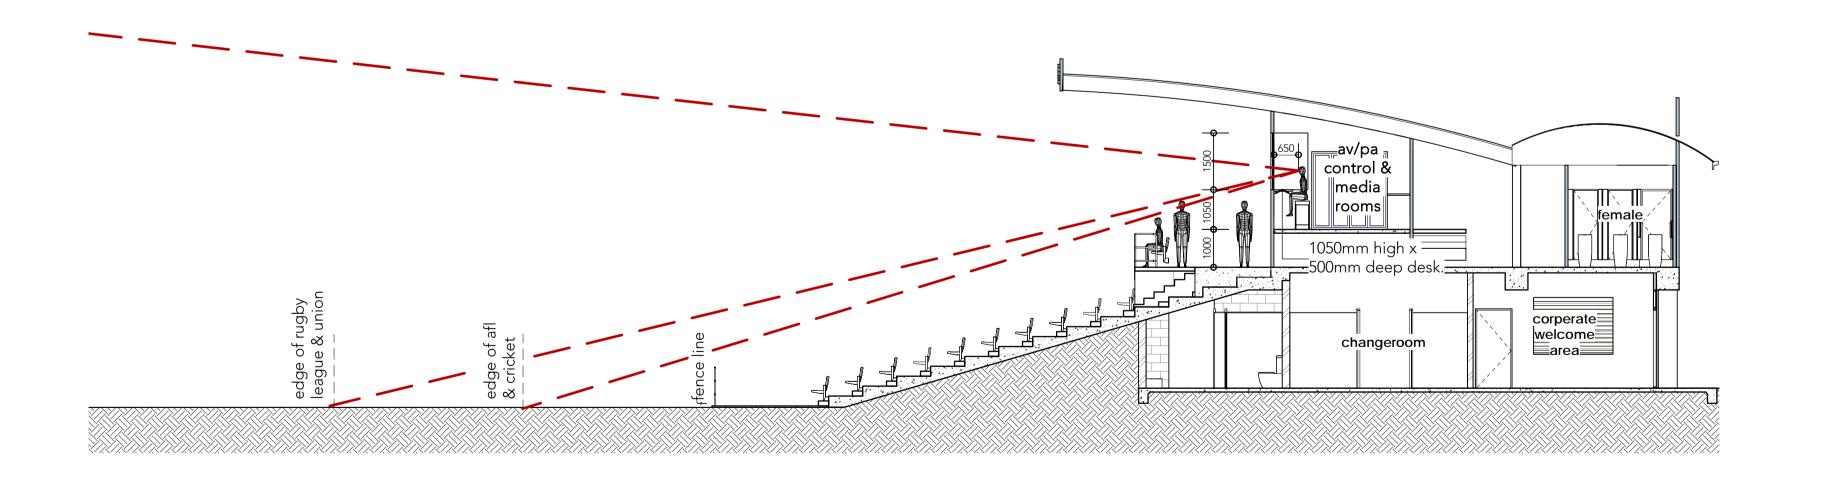

# 39 south/north grandstand

40 existing grandstand

BARNSON PTY LTD

Unit 1/36 Darling Street Dubbo NSW 2830

Drawing Title: SIGHTLINES - SECTIONS

THIS DRAWING IS TO BE READ IN CONJUNCTION WITH GENERAL BUILDING DRAWINGS, SPECIFICATIONS & OTHER CONSULTANTS DRAWINGS APPLICABLE TO THIS PROJECT. ALL DIMENSIONS IN MILLIMETRES. DO NOT SCALE. DIMENSIONS TO BE CHECKED ON SITE BEFORE COMMENCEMENT OF WORK. REPORT DISCREPANCIES TO BARNSON PTY LTD. NO PART OF THIS DRAWING MAY BE REPRODUCED IN ANY WAY WITHOUT THE WRITTEN PERMISSION OF BARNSON PTY LTD.