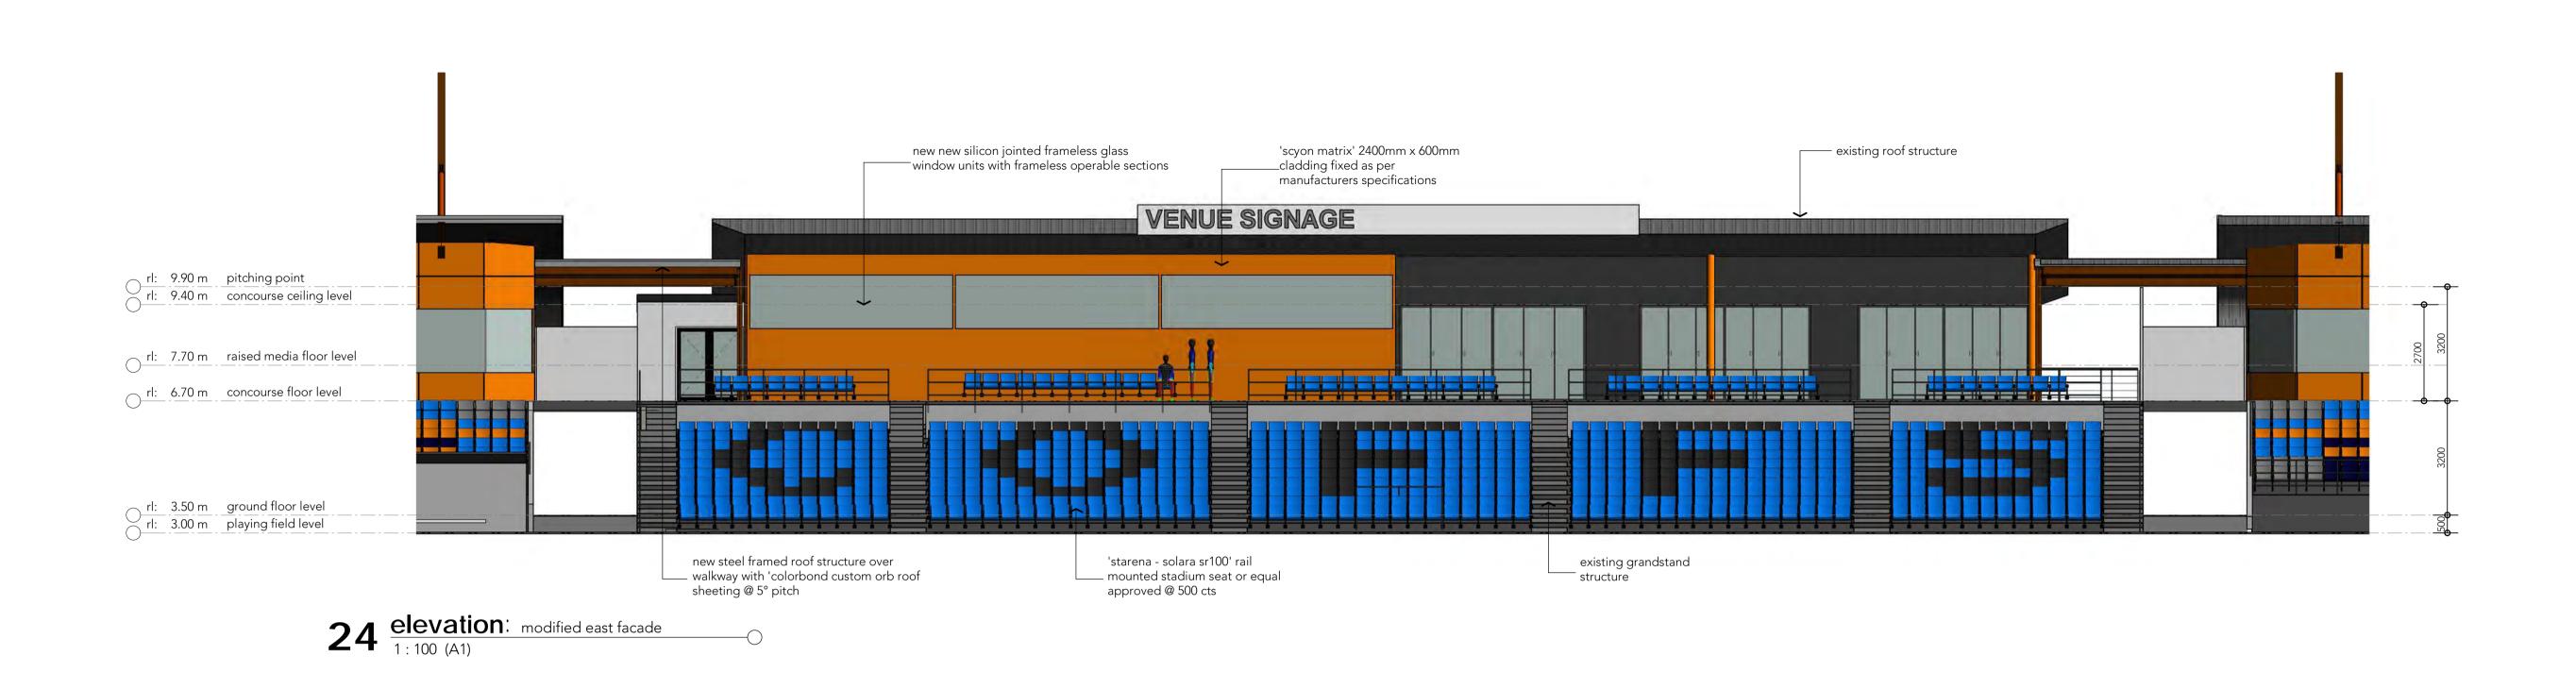

#### Contact Us

1300 BARNSON (1300 227 676)

- generalenquiry@barnson.com.a
- w www.barnson.com.a

COFFS HARBOUR CITY COUNCIL

GRANDSTAND EXTENSION AT C.EX COFFS INTERNATIONAL STADIUM

Client: Project:

THIS DRAWING IS TO BE READ IN CONJUNCTION WITH GENERAL BUILDING DRAWINGS, SPECIFICATIONS & OTHER CONSULTANTS DRAWINGS APPLICABLE TO THIS PROJECT. ALL DIMENSIONS IN MILLIMETRES. DO NOT SCALE. DIMENSIONS TO BE CHECKED ON SITE BEFORE COMMENCEMENT OF WORK. REPORT DISCREPANCIES TO BARNSON PTY LTD. NO PART OF THIS DRAWING MAY BE REPRODUCED IN ANY WAY WITHOUT THE WRITTEN PERMISSION OF BARNSON PTY LTD.

Drawing Title: SOUTHERN GRANDSTAND - ELEVATIONS