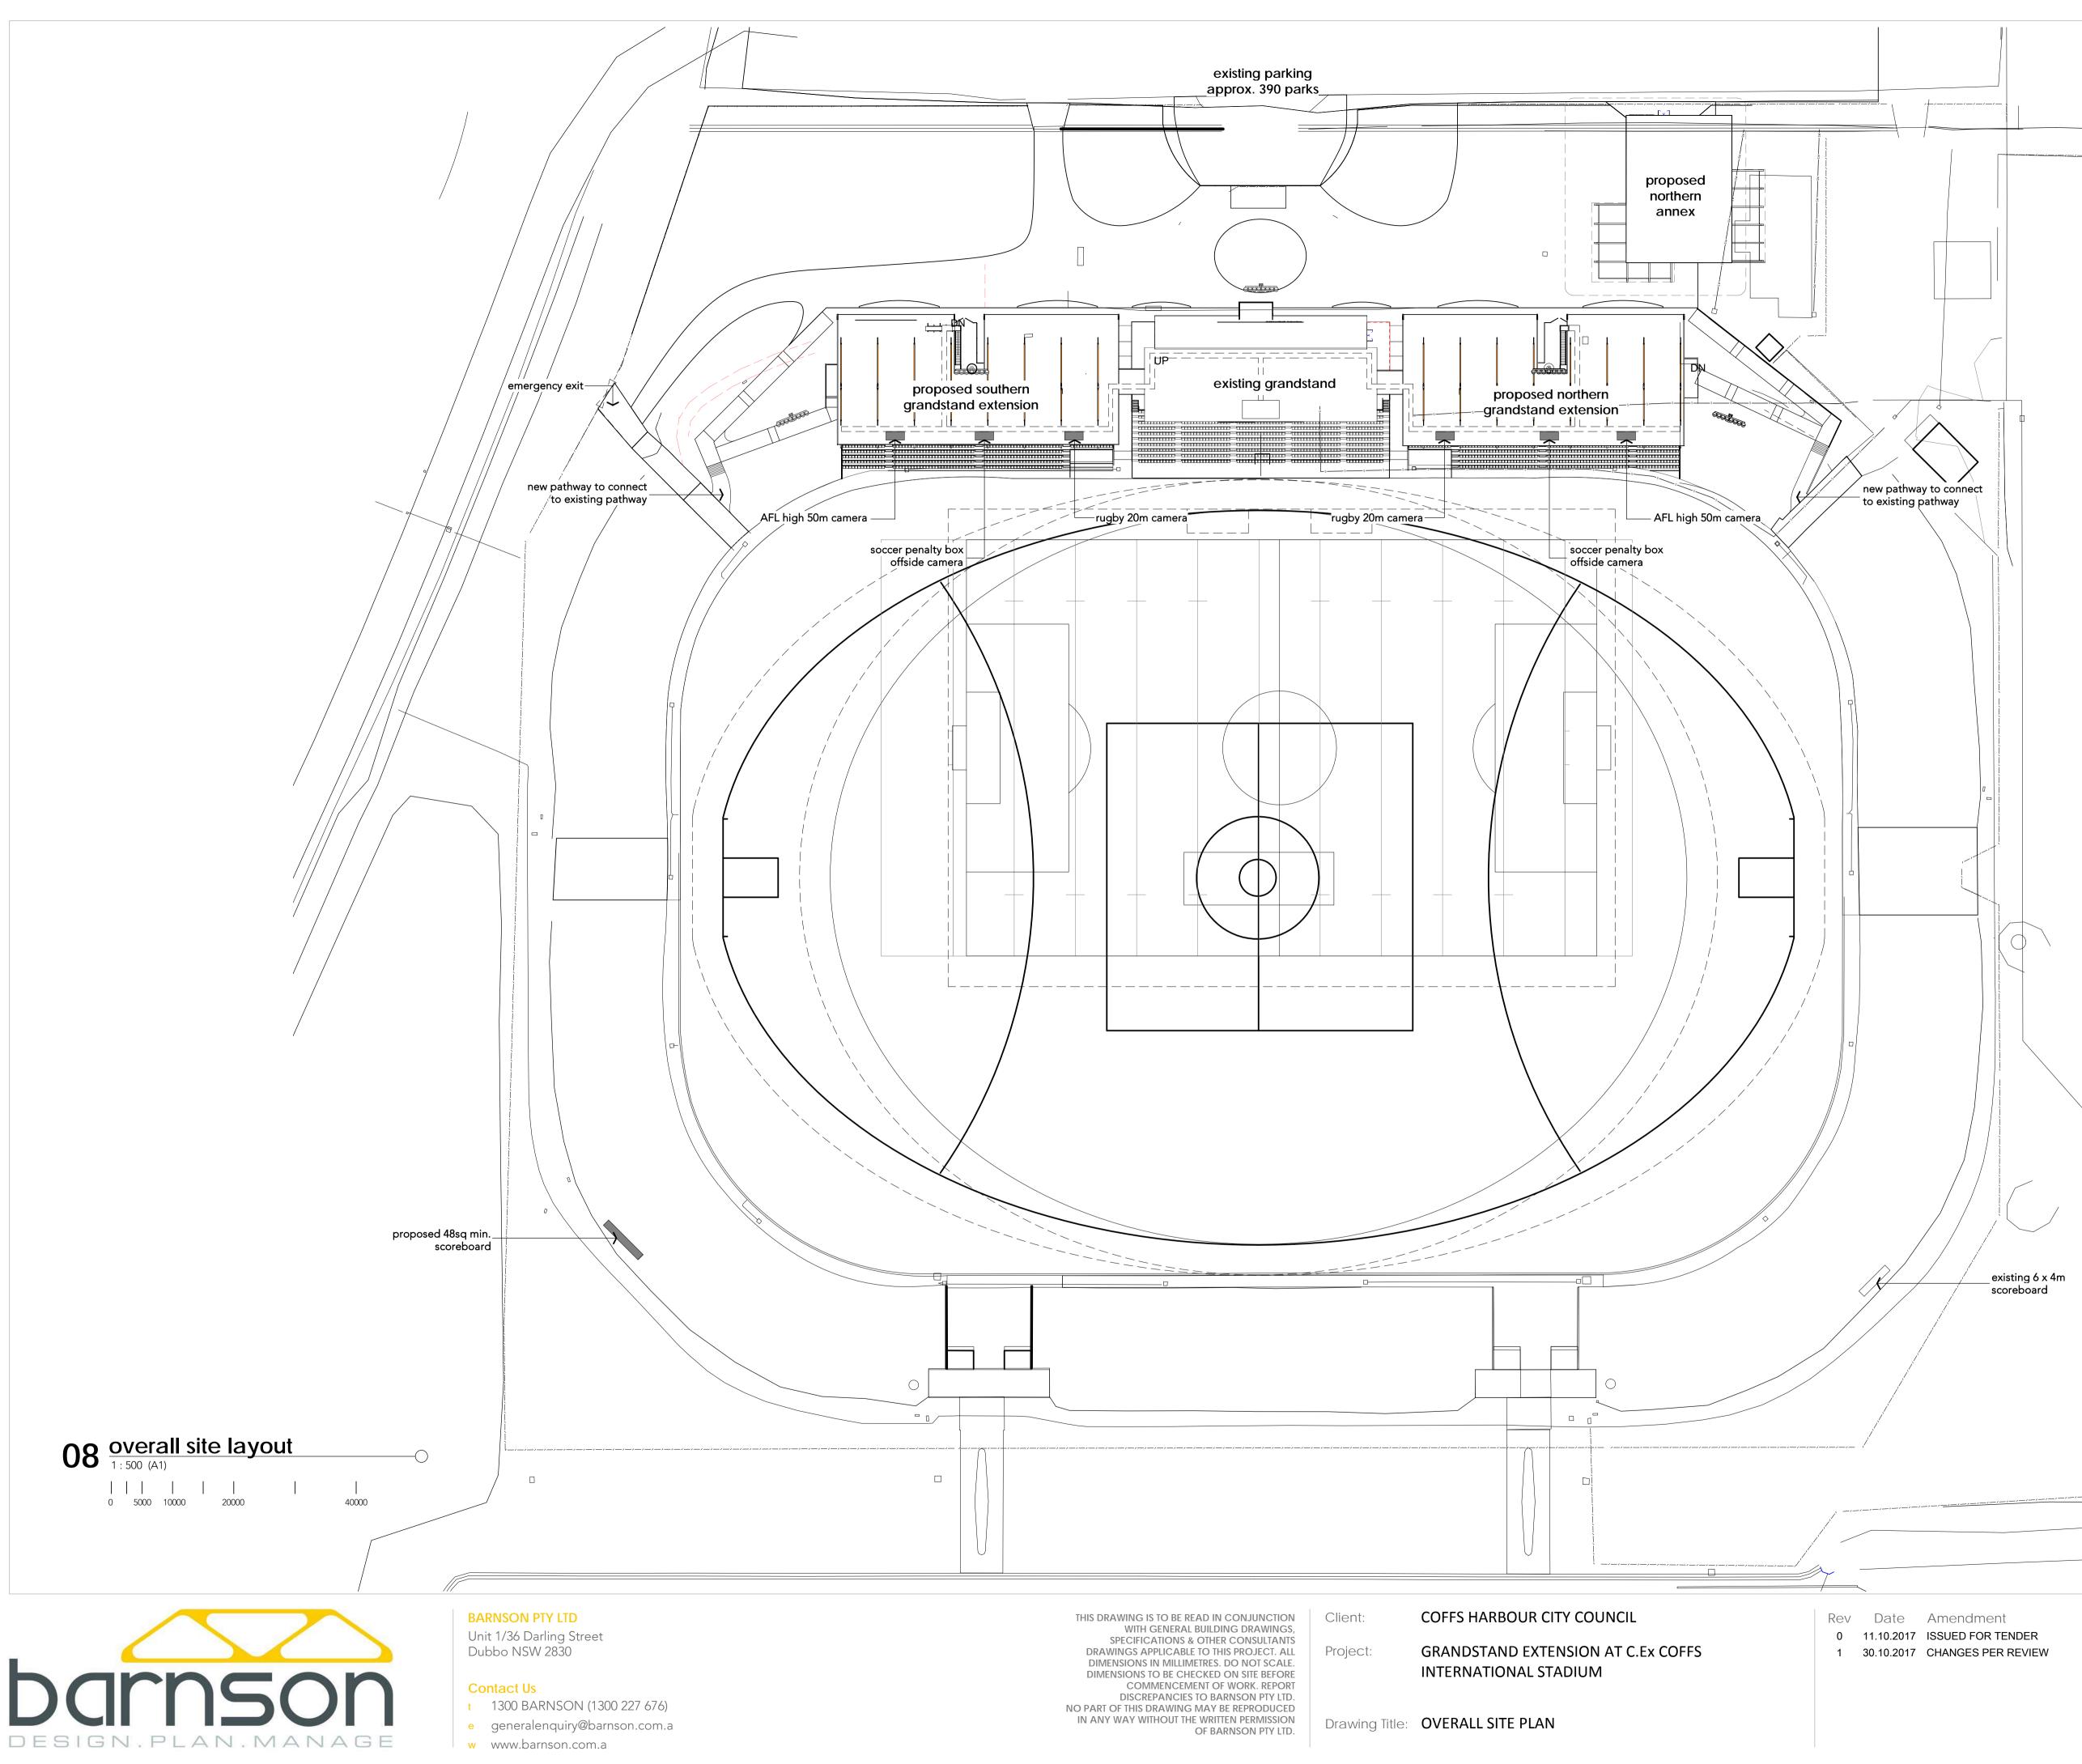

- proposed site layout A05
- overall ground floor layout A06 overall concourse floor layout A07
- southern grandstand ground floor A101 southern grandstand concourse floor A102
- southern grandstand elevations A103 southern grandstand sections A104
- existing grandstand floor plans A201 existing grandstand ground floor alterations A202
- existing grandstand concourse alterations A203 existing grandstand elevations A204
  - existing grandstand section A205
  - northern grandstand ground floor A301 northern grandstand concourse A302
  - northern grandstand elevations A303
    - northern annex floor plan A401 northern annex elevations A402