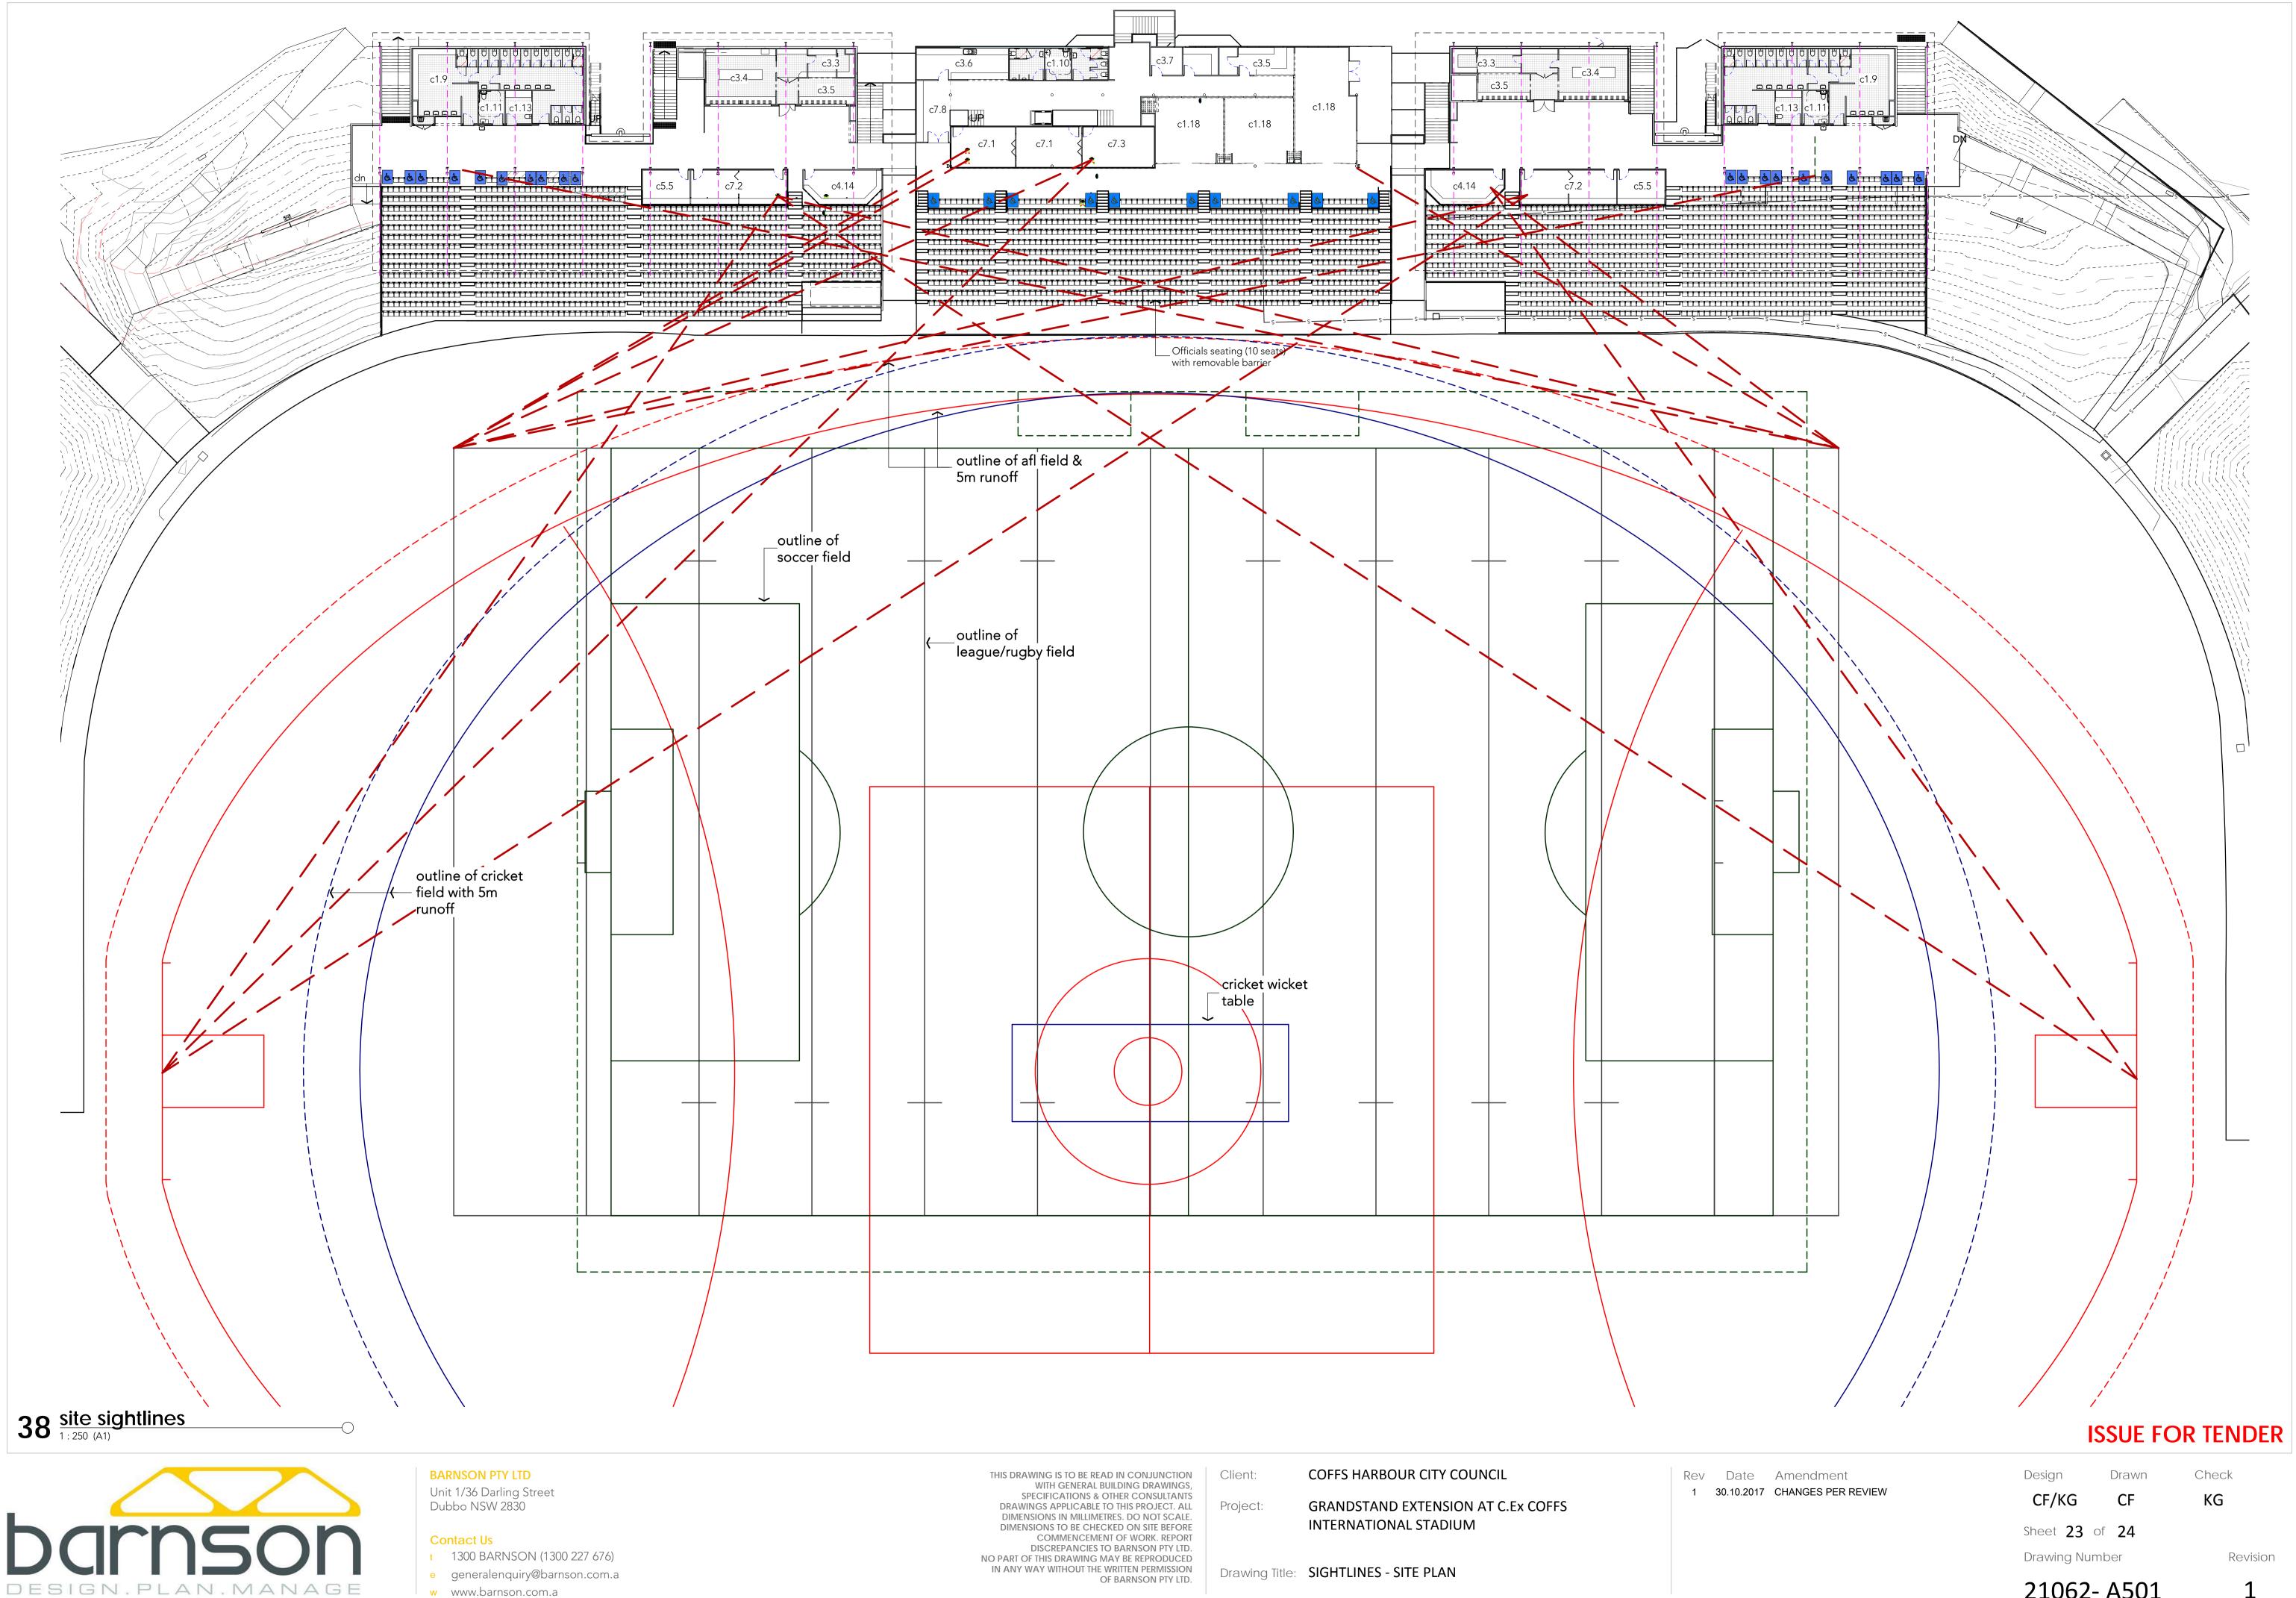

# 39 south/north grandstand

40 existing grandstand

BARNSON PTY LTD

Unit 1/36 Darling Street Dubbo NSW 2830

Drawing Title: SIGHTLINES - SECTIONS

THIS DRAWING IS TO BE READ IN CONJUNCTION WITH GENERAL BUILDING DRAWINGS, SPECIFICATIONS & OTHER CONSULTANTS DRAWINGS APPLICABLE TO THIS PROJECT. ALL DIMENSIONS IN MILLIMETRES. DO NOT SCALE. DIMENSIONS TO BE CHECKED ON SITE BEFORE COMMENCEMENT OF WORK. REPORT DISCREPANCIES TO BARNSON PTY LTD. NO PART OF THIS DRAWING MAY BE REPRODUCED IN ANY WAY WITHOUT THE WRITTEN PERMISSION OF BARNSON PTY LTD.