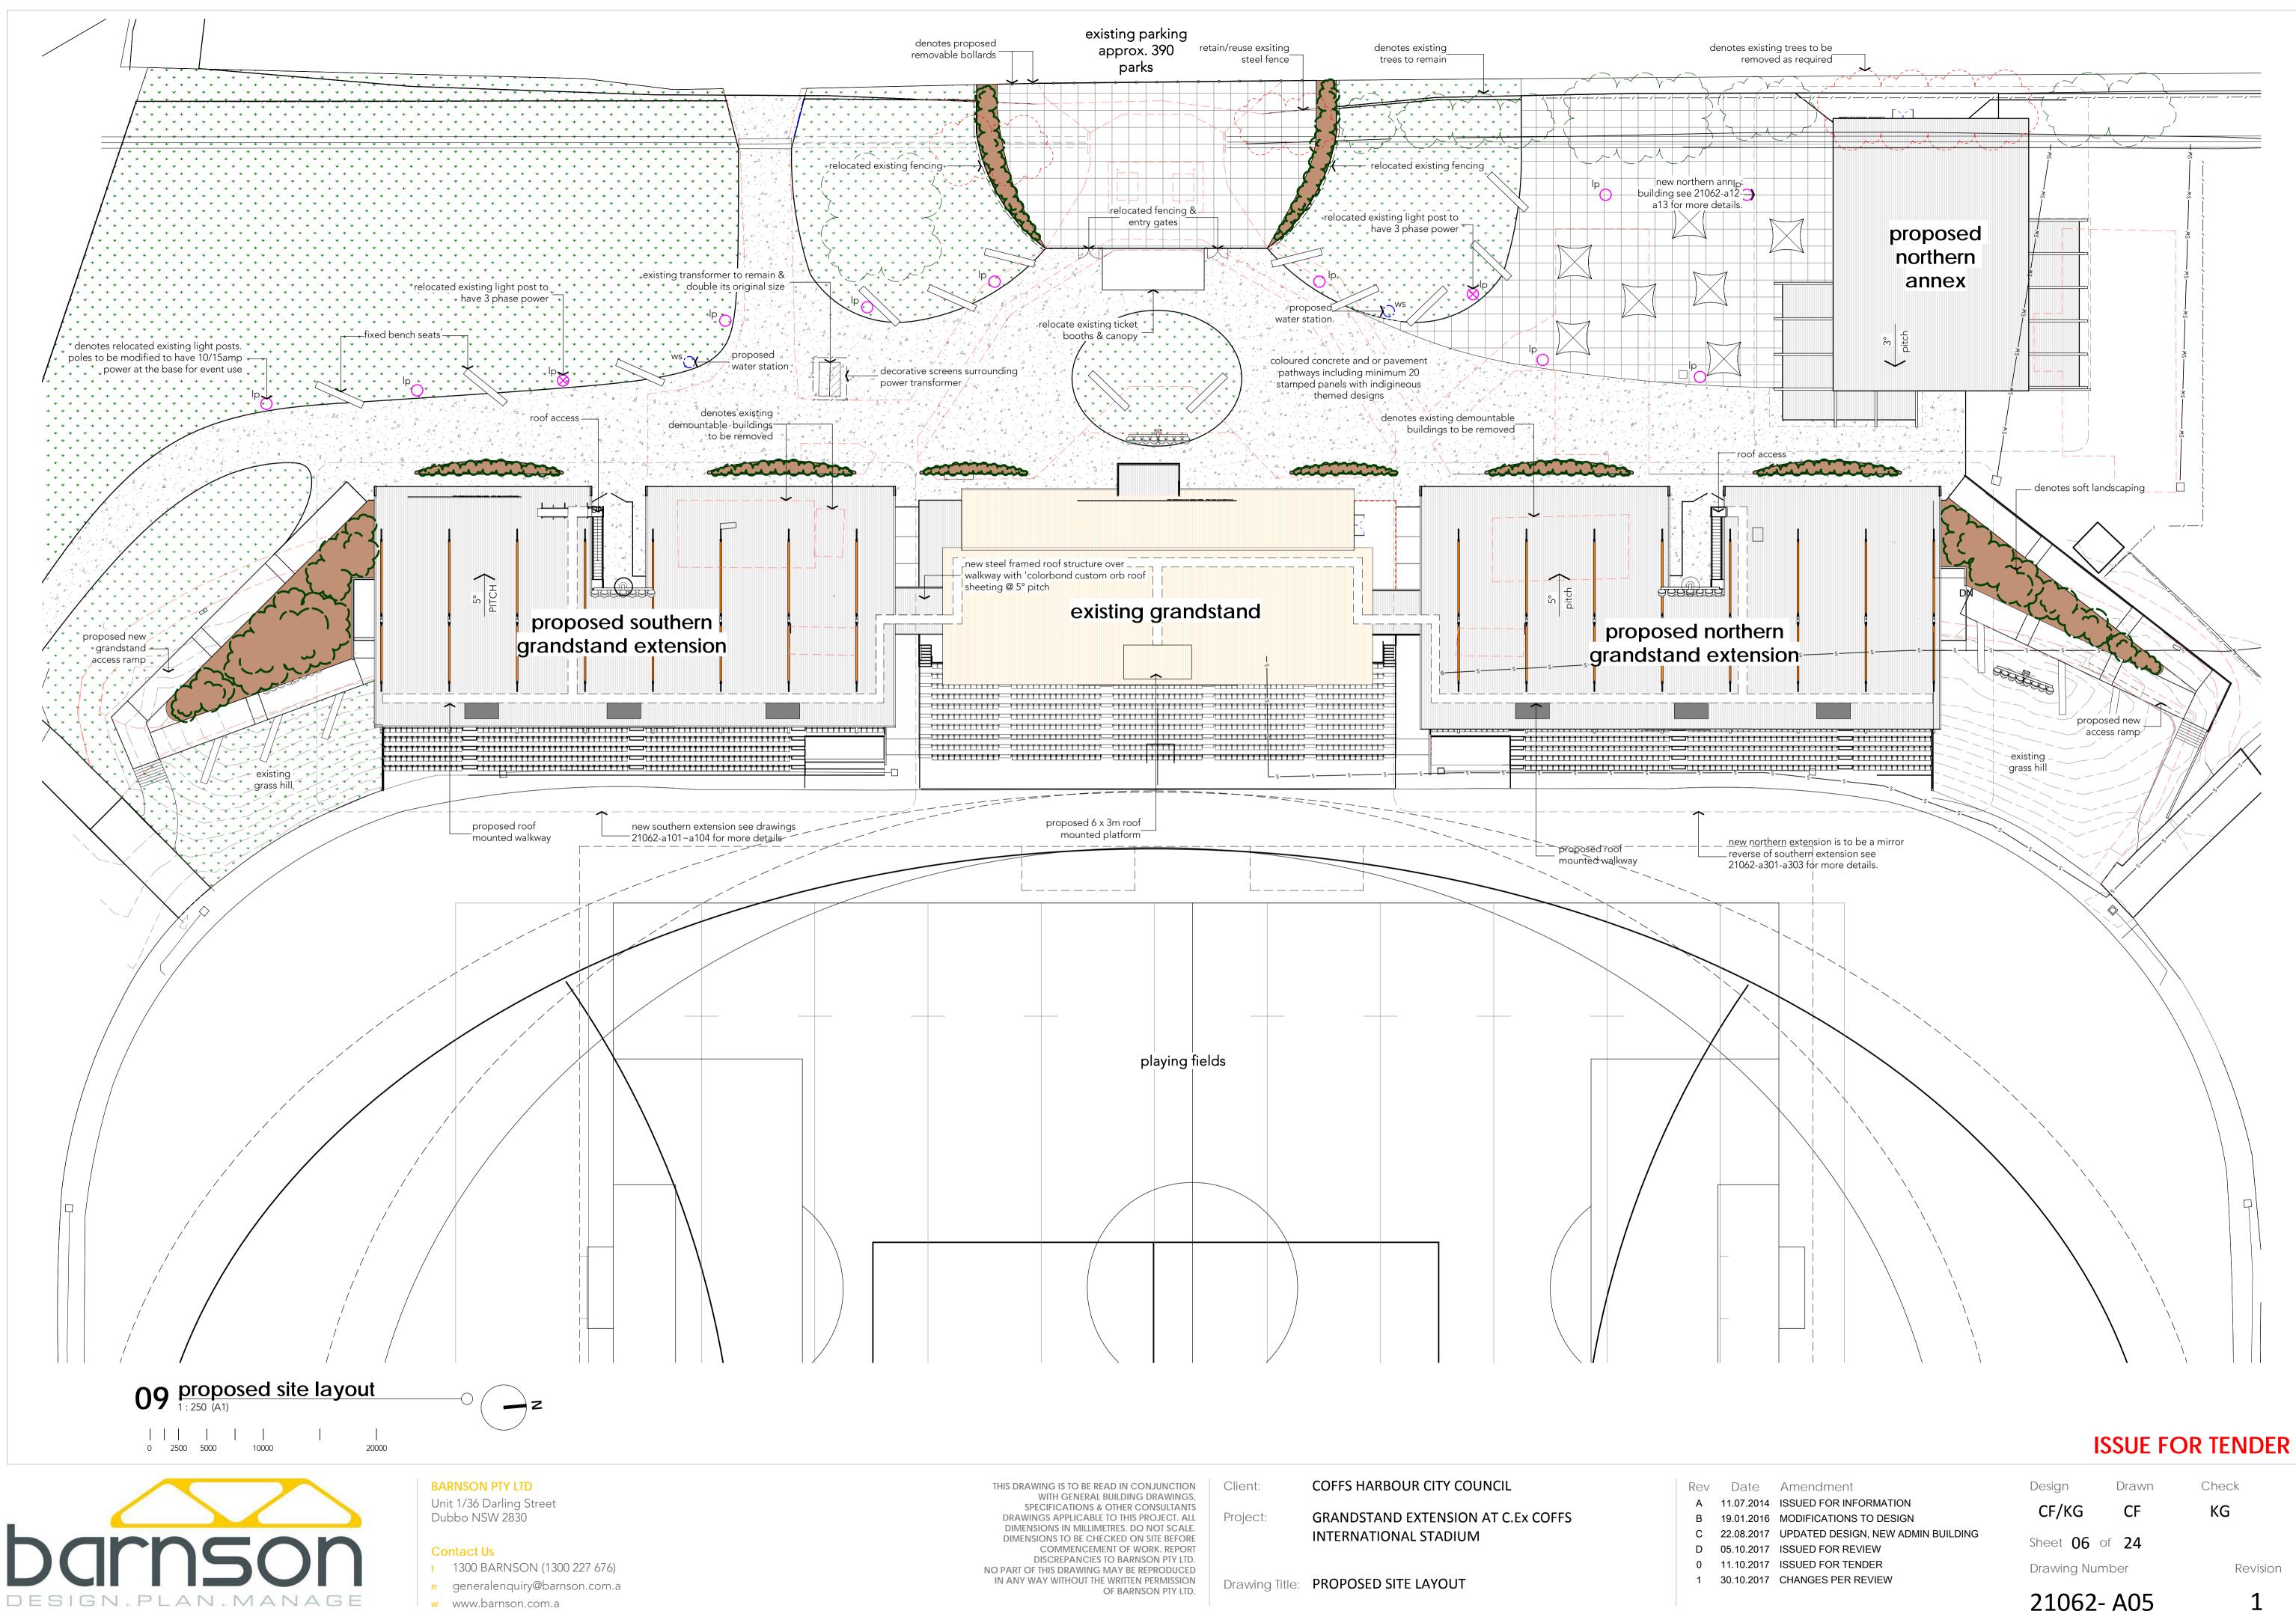

- proposed site layout A05
- overall ground floor layout A06 overall concourse floor layout A07
- southern grandstand ground floor A101 southern grandstand concourse floor A102
- southern grandstand elevations A103 southern grandstand sections A104
- existing grandstand floor plans A201 existing grandstand ground floor alterations A202
- existing grandstand concourse alterations A203 existing grandstand elevations A204
  - existing grandstand section A205
  - northern grandstand ground floor A301 northern grandstand concourse A302
  - northern grandstand elevations A303
    - northern annex floor plan A401 northern annex elevations A402

#### Design CF/KG

Drawn CF

Check KG

Sheet **05** of **24** Drawing Number

Revision

21062- A04

w www.barnson.com.a

| Client:        | COFFS HARBOUR CITY COUNCIL         | Rev | Date                                                                     | А                                                                                                                                   |
|----------------|------------------------------------|-----|--------------------------------------------------------------------------|-------------------------------------------------------------------------------------------------------------------------------------|
|                |                                    | А   | 11.07.2014                                                               | IS                                                                                                                                  |
| Project:       | GRANDSTAND EXTENSION AT C.Ex COFFS | В   | 19.01.2016                                                               | Μ                                                                                                                                   |
|                | INTERNATIONAL STADIUM              | С   | 22.08.2017                                                               | U                                                                                                                                   |
|                |                                    | D   | 05.10.2017                                                               | IS                                                                                                                                  |
|                |                                    | 0   | 11.10.2017                                                               | IS                                                                                                                                  |
| Drawing Title: | PROPOSED SITE LAYOUT               | 1   | 30.10.2017                                                               | С                                                                                                                                   |
|                | Project:                           |     | Project: GRANDSTAND EXTENSION AT C.Ex COFFS B<br>INTERNATIONAL STADIUM D | Project: GRANDSTAND EXTENSION AT C.Ex COFFS A 11.07.2014   B 19.01.2016 C 22.08.2017   D 05.10.2017 0 11.10.2017   0 11.10.2017 0 0 |