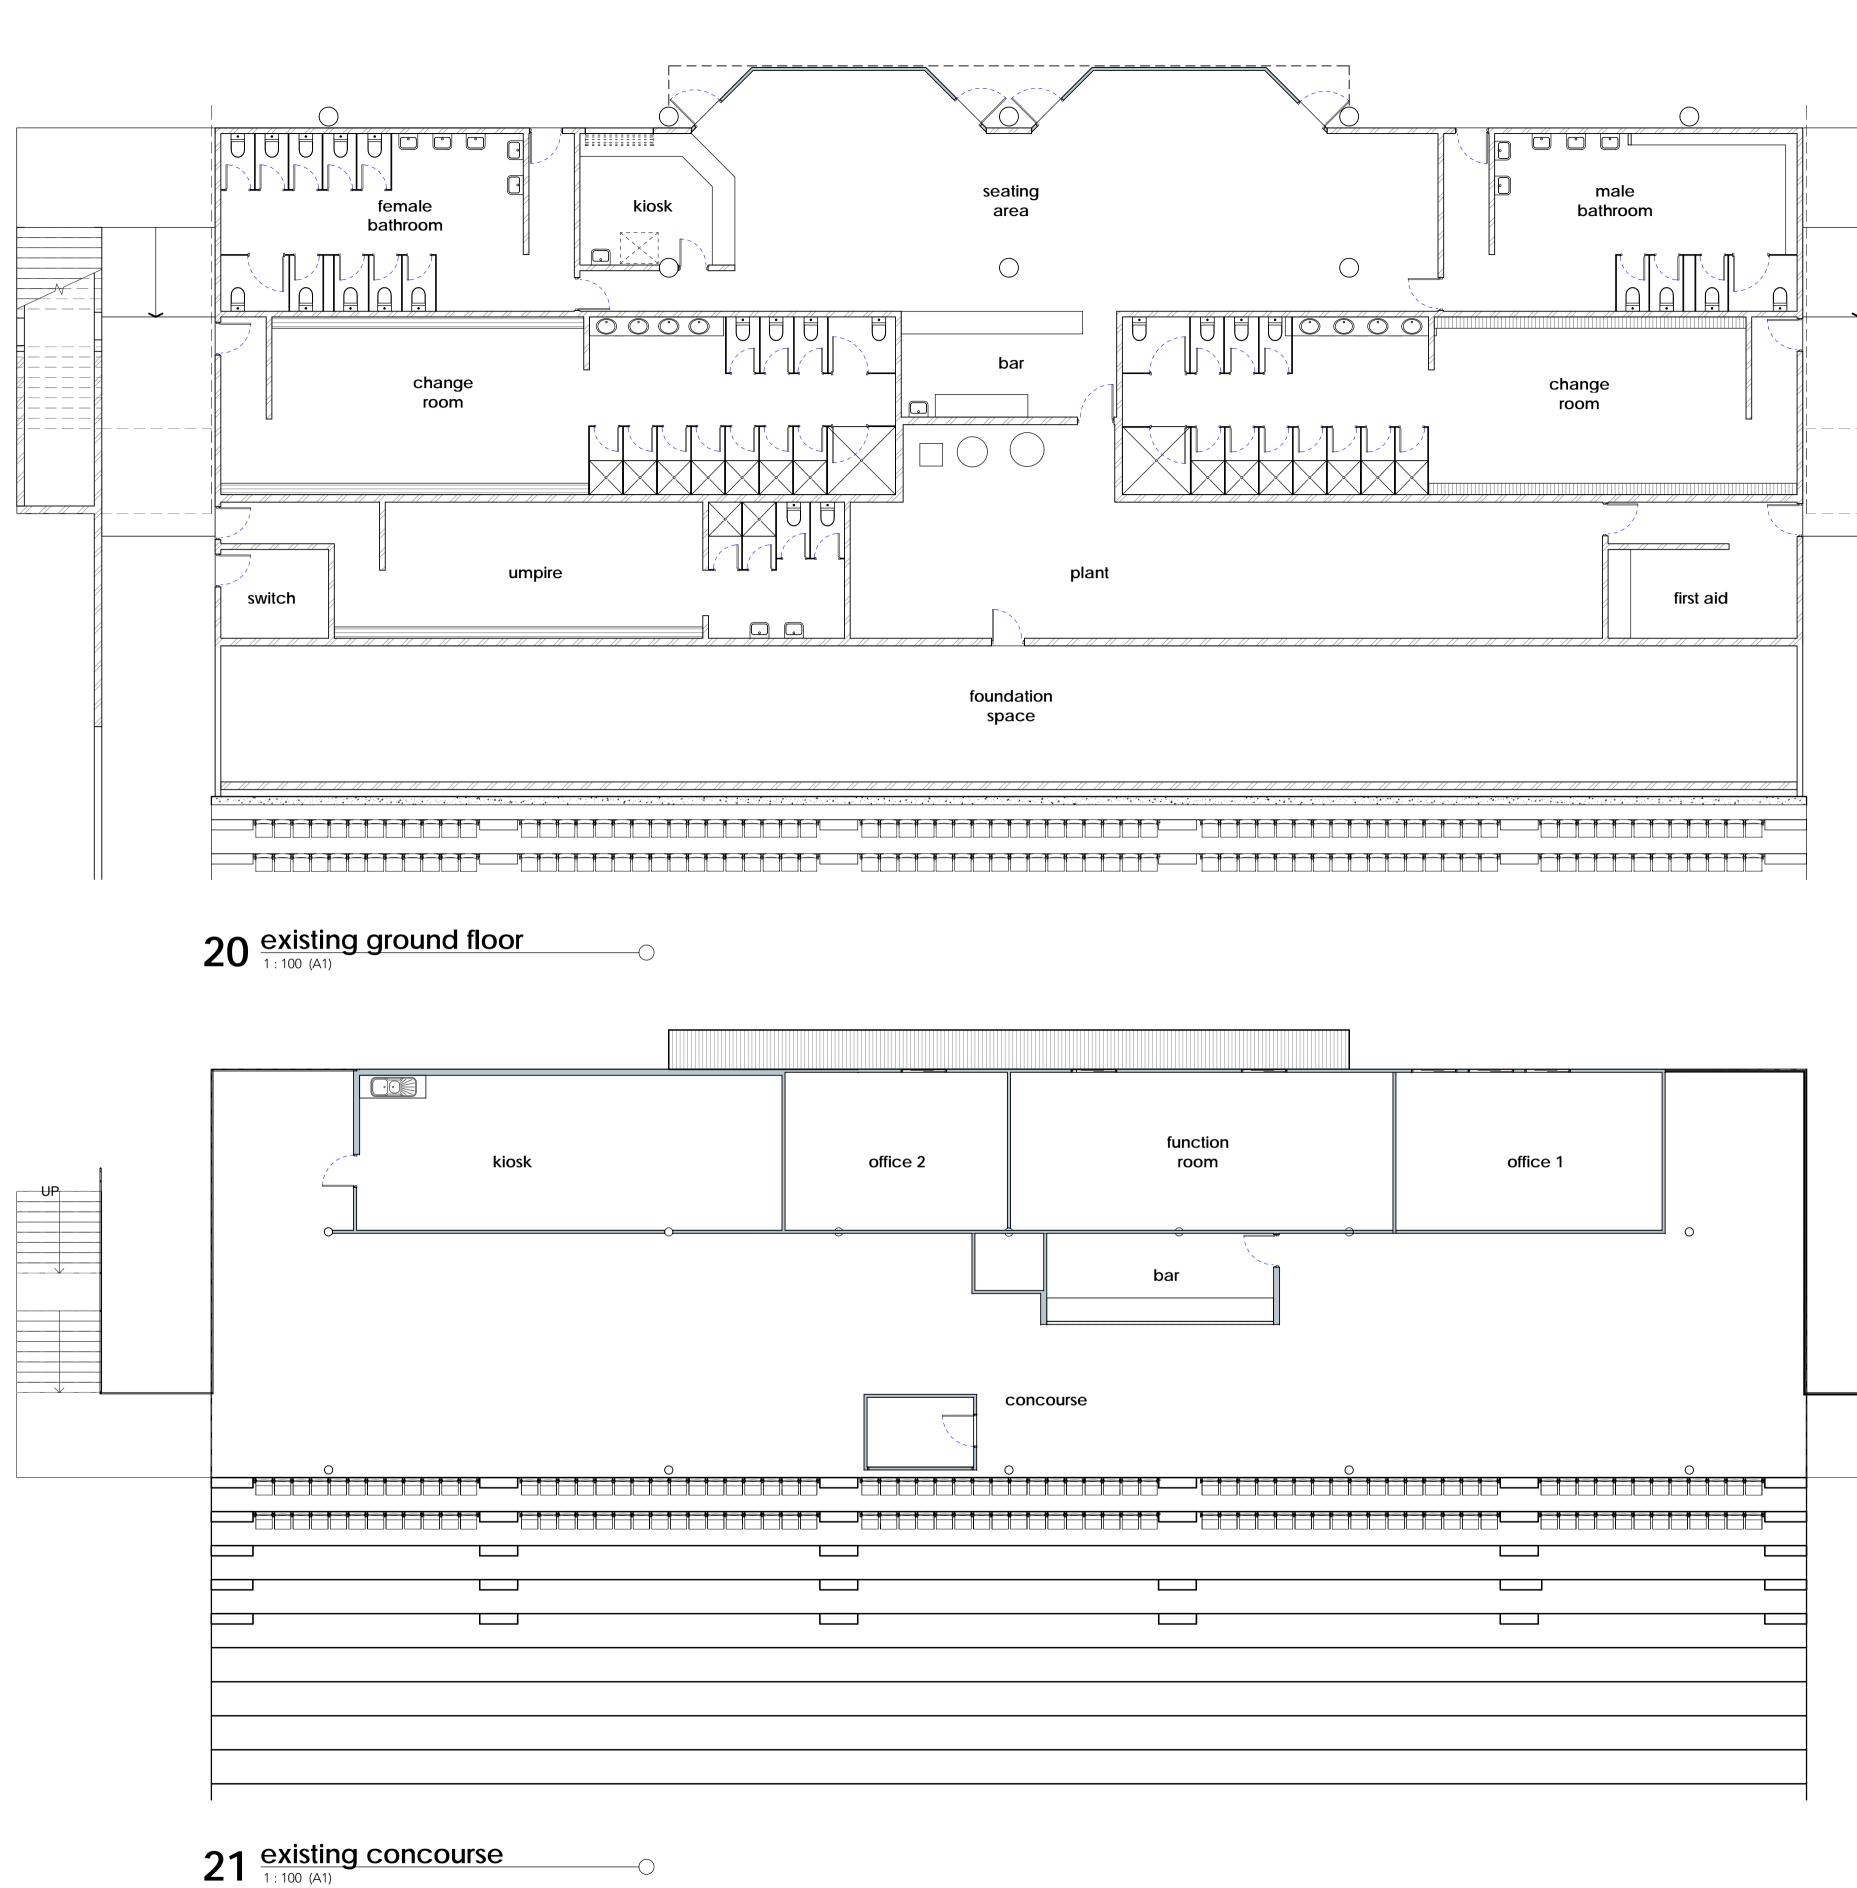

#### Contact Us

t 1300 BARNSON (1300 227 676)

- e generalenquiry@barnson.com.a
- w www.barnson.com.a

| THIS DRAWING IS TO BE READ IN CONJUNCTION                                            | Client:        | COFFS HARBOUR CITY COUNCIL         | Rev | Date     |
|--------------------------------------------------------------------------------------|----------------|------------------------------------|-----|----------|
| WITH GENERAL BUILDING DRAWINGS,<br>SPECIFICATIONS & OTHER CONSULTANTS                | Project:       | GRANDSTAND EXTENSION AT C.Ex COFFS | С   | 22.08.20 |
| DRAWINGS APPLICABLE TO THIS PROJECT. ALL<br>DIMENSIONS IN MILLIMETRES. DO NOT SCALE. | Project.       | GRANDSTAND EXTENSION AT C.EX COFFS | D   | 05.10.20 |
| DIMENSIONS TO BE CHECKED ON SITE BEFORE                                              |                | INTERNATIONAL STADIUM              | 0   | 11.10.20 |
| COMMENCEMENT OF WORK. REPORT                                                         |                |                                    |     |          |
| DISCREPANCIES TO BARNSON PTY LTD.                                                    |                |                                    |     |          |
| NO PART OF THIS DRAWING MAY BE REPRODUCED                                            |                |                                    |     |          |
| IN ANY WAY WITHOUT THE WRITTEN PERMISSION<br>OF BARNSON PTY LTD.                     | Drawing Title: | EXISTING GRANDSTAND FLOOR PLANS    |     |          |
|                                                                                      |                |                                    |     |          |

t 1300 BARNSON (1300 227 676)

- e generalenquiry@barnson.com.a
- w www.barnson.com.a

| THIS DRAWING IS TO BE READ IN CONJUNCTION                                            | Client:        | COFFS HARBOUR CITY COUNCIL         | Rev | Date      |
|--------------------------------------------------------------------------------------|----------------|------------------------------------|-----|-----------|
| WITH GENERAL BUILDING DRAWINGS,<br>SPECIFICATIONS & OTHER CONSULTANTS                |                |                                    | С   | 22.08.201 |
| DRAWINGS APPLICABLE TO THIS PROJECT. ALL<br>DIMENSIONS IN MILLIMETRES. DO NOT SCALE. | Project:       | GRANDSTAND EXTENSION AT C.Ex COFFS | D   | 05.10.201 |
| DIMENSIONS TO BE CHECKED ON SITE BEFORE                                              |                | INTERNATIONAL STADIUM              | 0   | 11.10.201 |
| COMMENCEMENT OF WORK. REPORT                                                         |                |                                    |     |           |
| DISCREPANCIES TO BARNSON PTY LTD.<br>NO PART OF THIS DRAWING MAY BE REPRODUCED       |                |                                    |     |           |
| IN ANY WAY WITHOUT THE WRITTEN PERMISSION                                            | Drawing Title: | EXISTING GRANDSTAND GROUND FLOOR   |     |           |
| OF BARNSON PTY LTD.                                                                  | brawing inte.  | ALTERATIONS                        |     |           |

#### Contact Us

t 1300 BARNSON (1300 227 676)

- e generalenquiry@barnson.com.a
- w www.barnson.com.a

| THIS DRAWING IS TO BE READ IN CONJUNCTION                                                                 | Client:        | COFFS HARBOUR CITY COUNCIL                   | Rev | Date      |
|-----------------------------------------------------------------------------------------------------------|----------------|----------------------------------------------|-----|-----------|
| WITH GENERAL BUILDING DRAWINGS,<br>SPECIFICATIONS & OTHER CONSULTANTS                                     |                |                                              | С   | 22.08.201 |
| DRAWINGS APPLICABLE TO THIS PROJECT. ALL                                                                  | Project:       | GRANDSTAND EXTENSION AT C.Ex COFFS           | D   | 05.10.201 |
| DIMENSIONS IN MILLIMETRES. DO NOT SCALE.<br>DIMENSIONS TO BE CHECKED ON SITE BEFORE                       |                | INTERNATIONAL STADIUM                        | 0   | 11.10.201 |
| COMMENCEMENT OF WORK. REPORT                                                                              |                |                                              | 1   | 30.10.201 |
| DISCREPANCIES TO BARNSON PTY LTD.                                                                         |                |                                              |     |           |
| PART OF THIS DRAWING MAY BE REPRODUCED<br>N ANY WAY WITHOUT THE WRITTEN PERMISSION<br>OF BARNSON PTY LTD. | Drawing Title: | EXISTING GRANDSTAND CONCOURSE<br>ALTERATIONS |     |           |