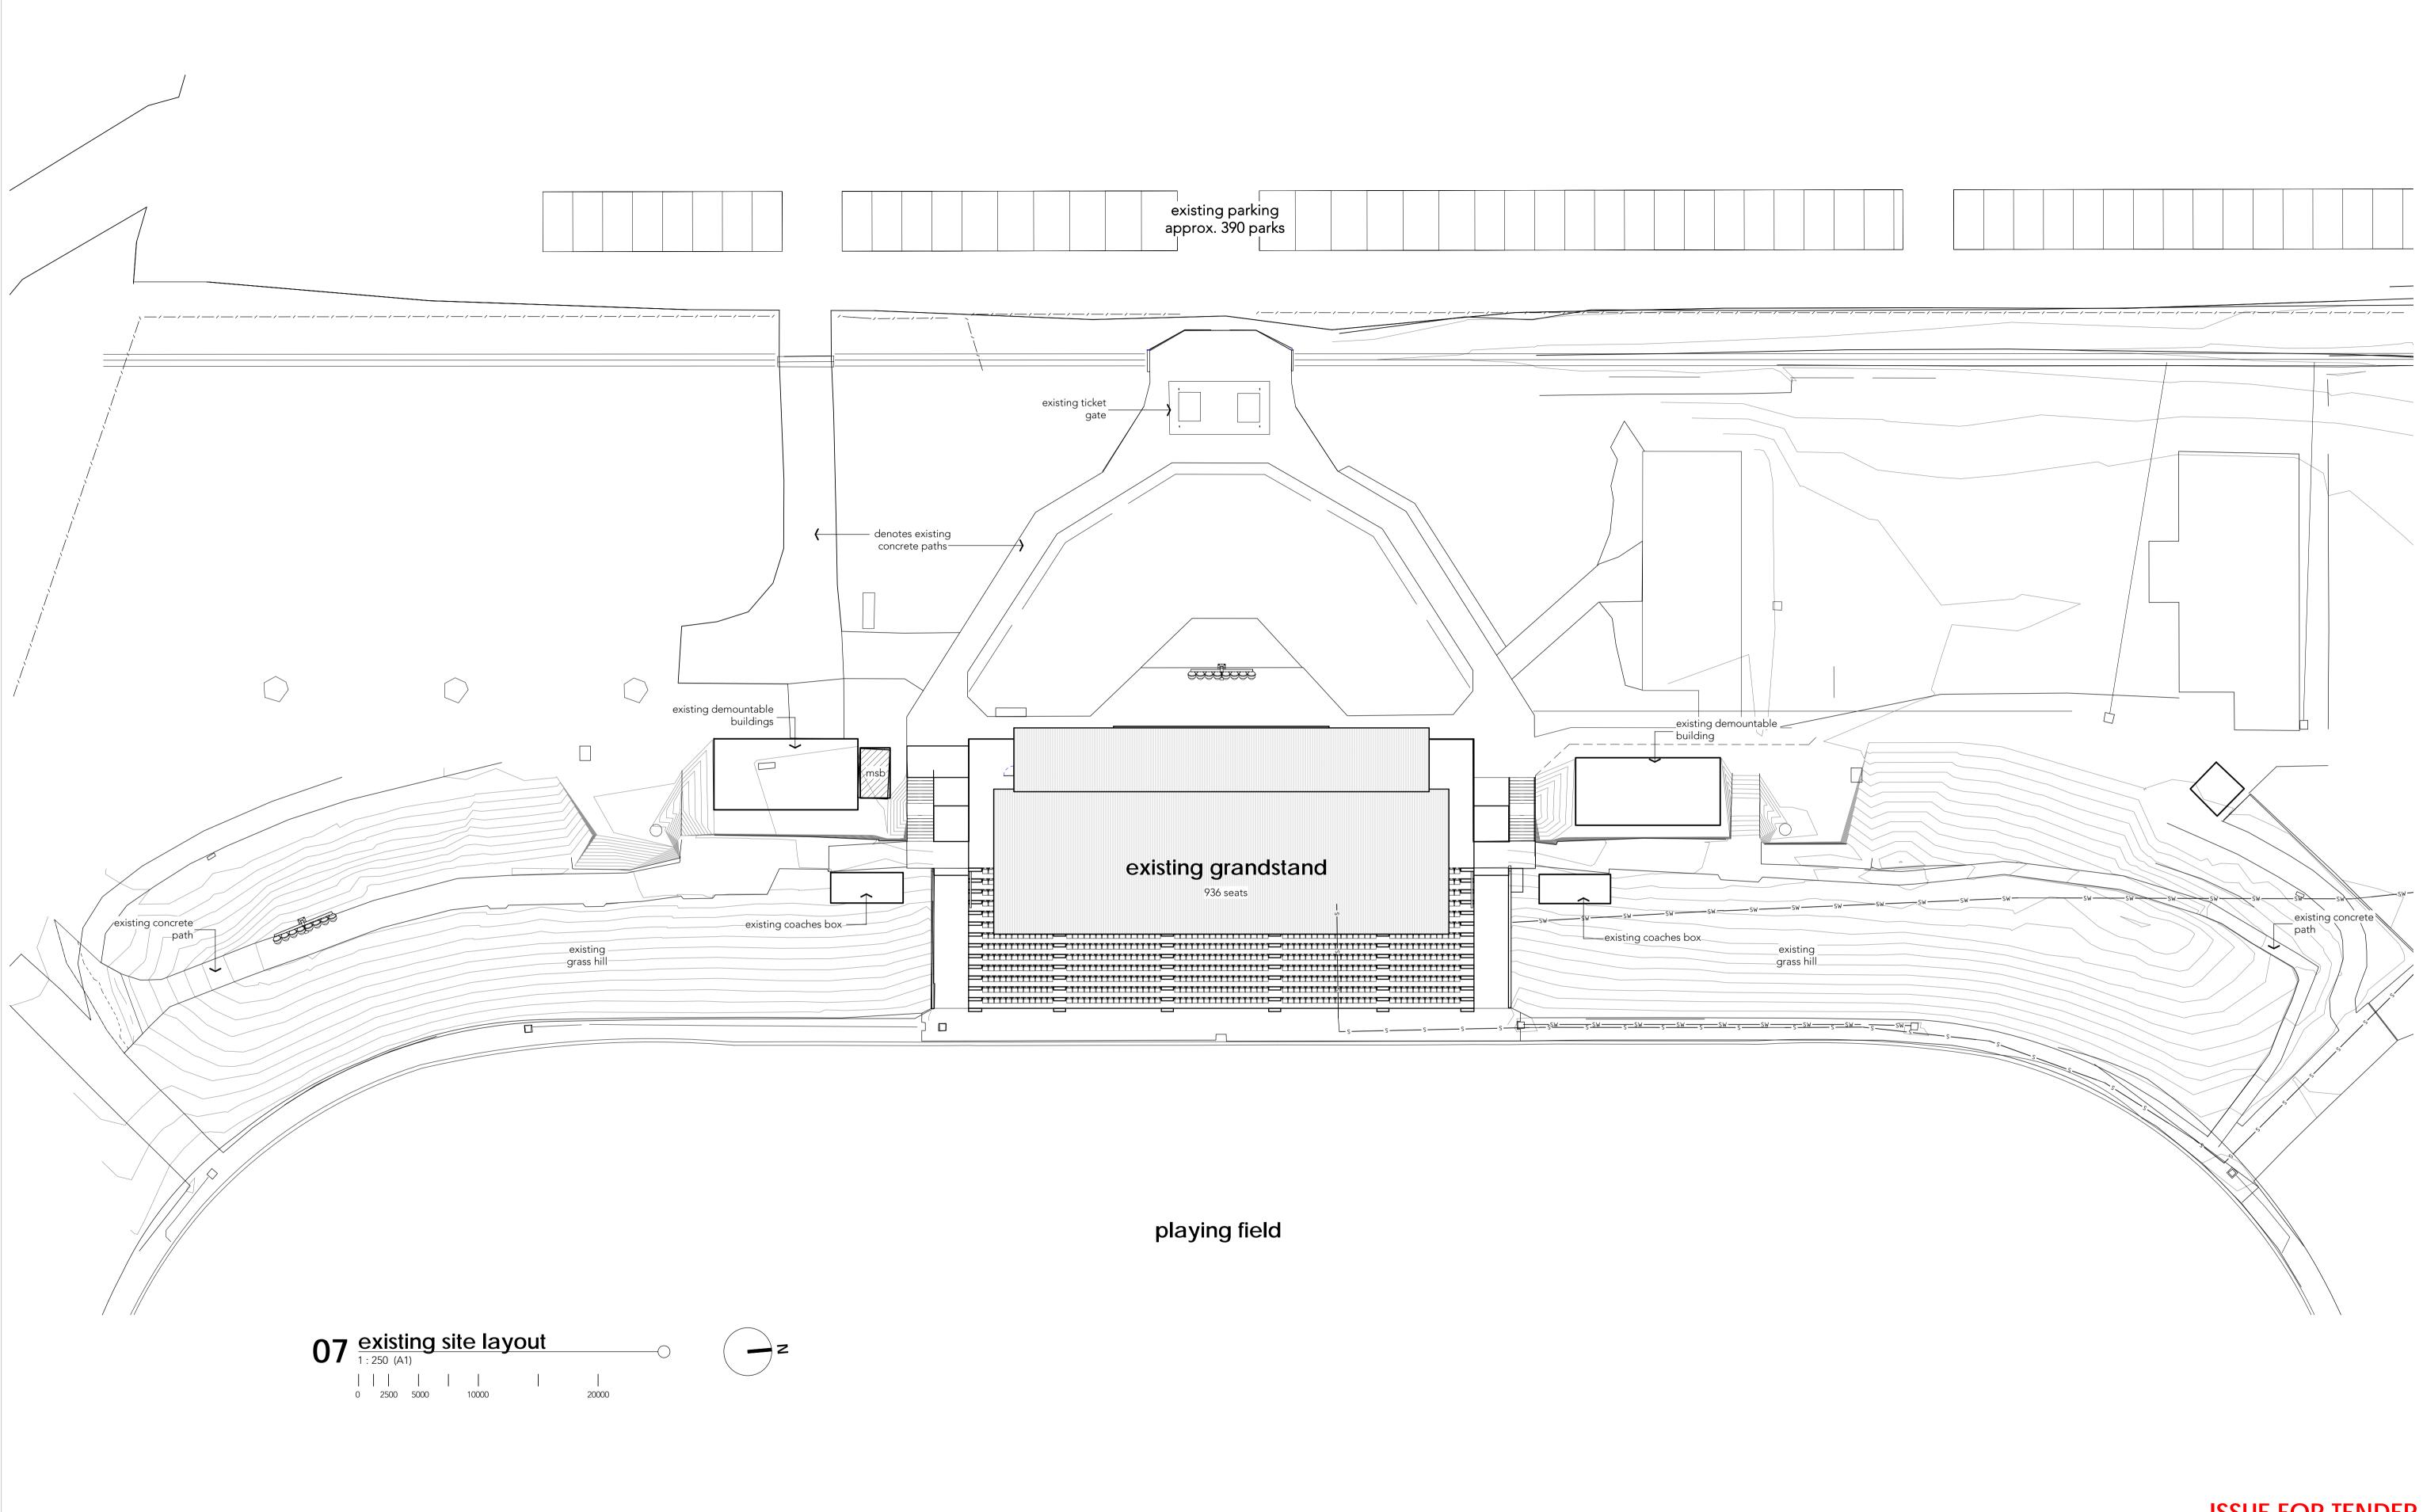

.a
- www.barnson.com.a



06 existing grandstand rear 

### Client:

Project:

COFFS HARBOUR CITY COUNCIL

GRANDSTAND EXTENSION AT C.Ex COFFS INTERNATIONAL STADIUM

Rev Date Amendment C 22.08.2017 UPDATED DESIGN, NEW ADMIN BUILDING D 05.10.2017 ISSUED FOR REVIEW 0 11.10.2017 ISSUED FOR TENDER

Drawing Title: 3D PERSPECTIVES 2

DRAWINGS APPLICABLE TO THIS PROJECT. ALL DIMENSIONS IN MILLIMETRES. DO NOT SCALE. DIMENSIONS TO BE CHECKED ON SITE BEFORE COMMENCEMENT OF WORK. REPORT DISCREPANCIES TO BARNSON PTY LTD. IN ANY WAY WITHOUT THE WRITTEN PERMISSION OF BARNSON PTY LTD.

THIS DRAWING IS TO BE READ IN CONJUNCTION WITH GENERAL BUILDING DRAWINGS,

SPECIFICATIONS & OTHER CONSULTANTS

### **ISSUE FOR TENDER**

Design CF/KG Drawn CF

Check KG

Sheet **03** of **24** Drawing Number

21062- A02







#### Contact Us

- t 1300 BARNSON (1300 227 676)
- e generalenquiry@barnson.com.a
- w www.barnson.com.a



Rev Date A 11.07.201 B 19.01.201 C 22.08.201

### **ISSUE FOR TENDER** Check

Drawn

| È   | Amendment                          | Design             | Drawr |
|-----|------------------------------------|--------------------|-------|
| 014 | ISSUED FOR INFORMATION             | CF/KG              | CE    |
| 016 | MODIFICATIONS TO DESIGN            |                    | CF    |
| 017 | UPDATED DESIGN, NEW ADMIN BUILDING |                    | 24    |
| 017 | ISSUED FOR REVIEW                  | Sheet <b>04</b> of | 24    |

D 05.10.2017 ISSUED FOR REVIEW

0 11.10.2017 ISSUED FOR TENDER

Drawing Number 21062- A03



Revision

KG



### **ISSUE FOR TENDER**

#### Design CF/KG

Drawn