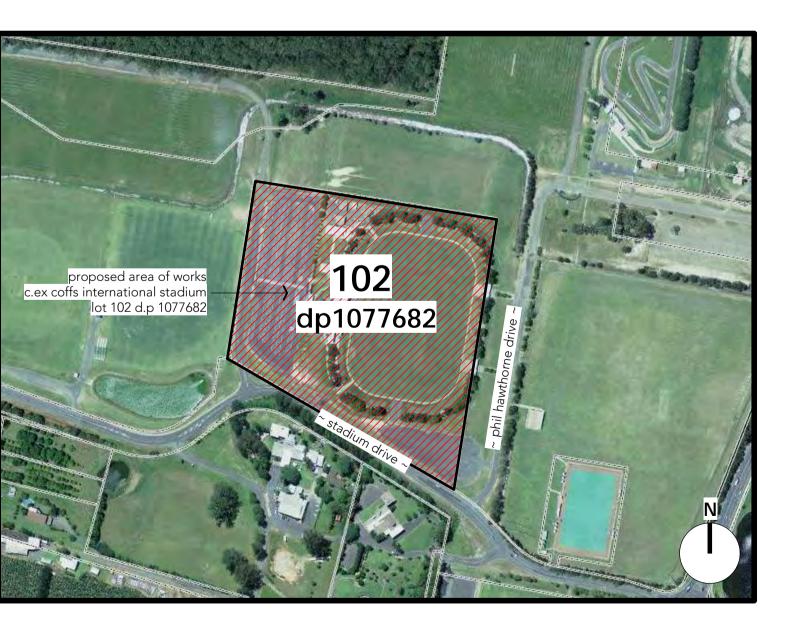

#### Design CF/KG

Drawn CF

Check KG

Sheet **05** of **24** Drawing Number

Revision

21062- A04

w www.barnson.com.a

| Client:        | COFFS HARBOUR CITY COUNCIL         | Rev | Date                                                                     | А                                                                                                                                   |
|----------------|------------------------------------|-----|--------------------------------------------------------------------------|-------------------------------------------------------------------------------------------------------------------------------------|
|                |                                    | А   | 11.07.2014                                                               | IS                                                                                                                                  |
| Project:       | GRANDSTAND EXTENSION AT C.Ex COFFS | В   | 19.01.2016                                                               | Μ                                                                                                                                   |
|                | INTERNATIONAL STADIUM              | С   | 22.08.2017                                                               | U                                                                                                                                   |
|                |                                    | D   | 05.10.2017                                                               | IS                                                                                                                                  |
|                |                                    | 0   | 11.10.2017                                                               | IS                                                                                                                                  |
| Drawing Title: | PROPOSED SITE LAYOUT               | 1   | 30.10.2017                                                               | С                                                                                                                                   |
|                | Project:                           |     | Project: GRANDSTAND EXTENSION AT C.Ex COFFS B<br>INTERNATIONAL STADIUM D | Project: GRANDSTAND EXTENSION AT C.Ex COFFS A 11.07.2014   B 19.01.2016 C 22.08.2017   D 05.10.2017 0 11.10.2017   0 11.10.2017 0 0 |