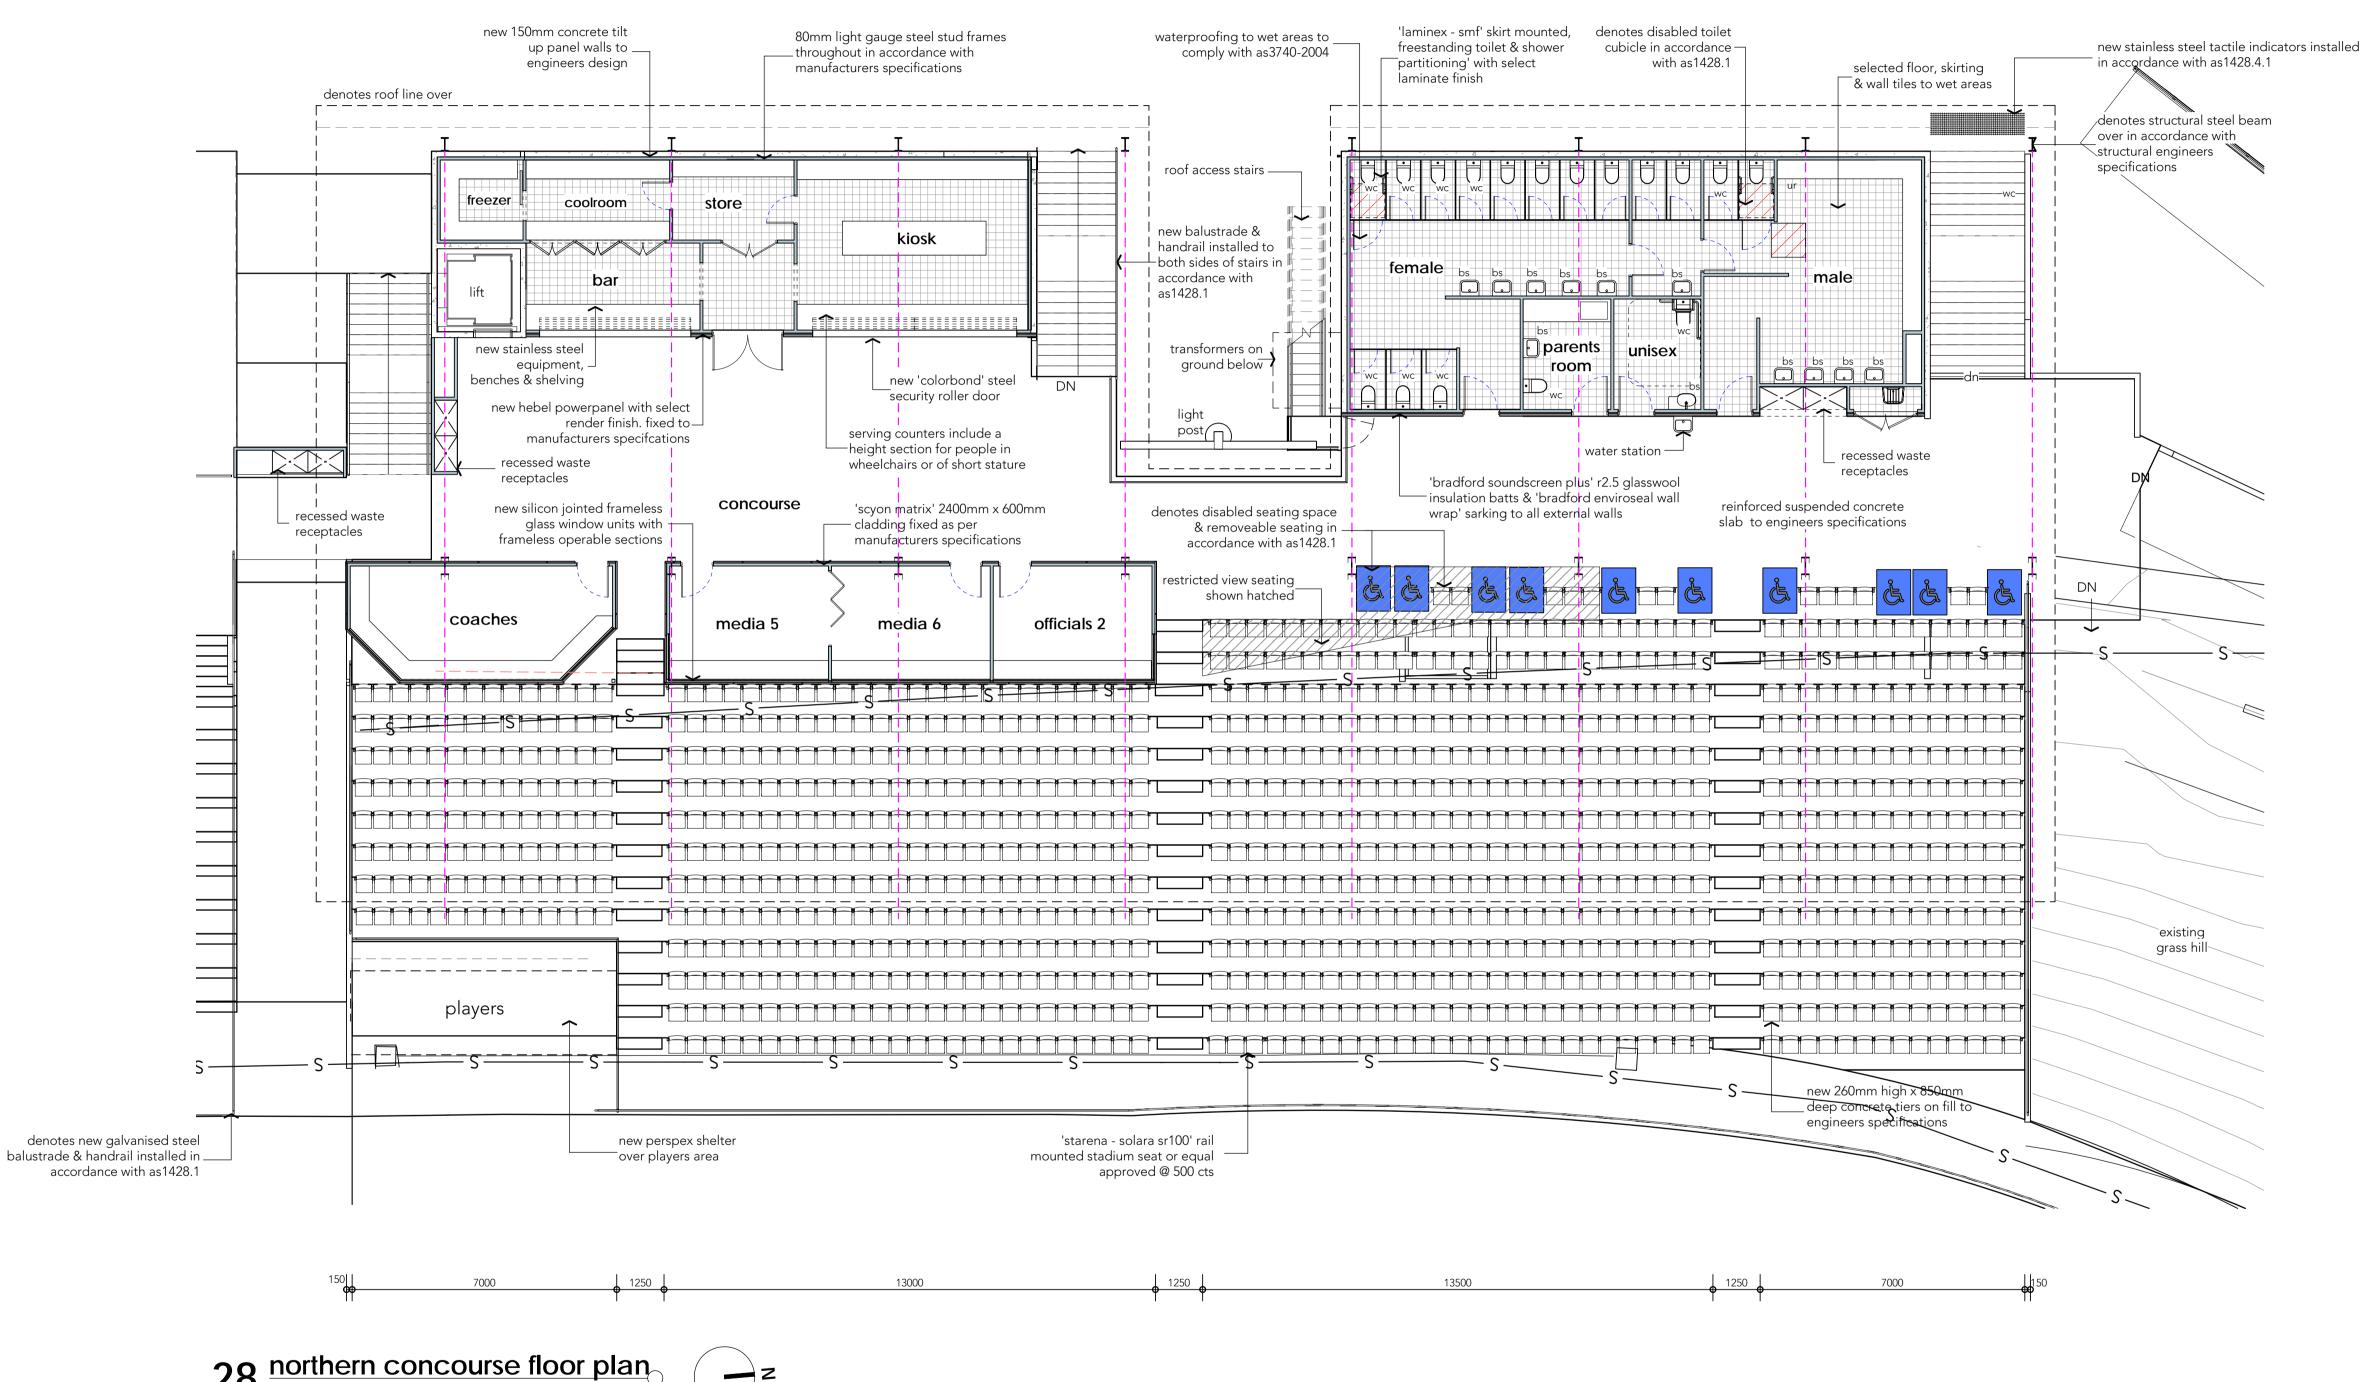

#### Contact Us

- t 1300 BARNSON (1300 227 676)
- e generalenquiry@barnson.com.a
- w www.barnson.com.a

| THIS DRAWING IS TO BE READ IN CONJUNCTION                                           | Client:        | COFFS HARBOUR CITY COUNCIL         | Rev | Date       |
|-------------------------------------------------------------------------------------|----------------|------------------------------------|-----|------------|
| WITH GENERAL BUILDING DRAWINGS,<br>SPECIFICATIONS & OTHER CONSULTANTS               |                |                                    | D   | 05.10.2017 |
| DRAWINGS APPLICABLE TO THIS PROJECT. ALL                                            | Project:       | GRANDSTAND EXTENSION AT C.Ex COFFS | 0   | 11.10.2017 |
| DIMENSIONS IN MILLIMETRES. DO NOT SCALE.<br>DIMENSIONS TO BE CHECKED ON SITE BEFORE |                | INTERNATIONAL STADIUM              | 1   | 30.10.2017 |
| COMMENCEMENT OF WORK. REPORT                                                        |                |                                    |     |            |
| DISCREPANCIES TO BARNSON PTY LTD.                                                   |                |                                    |     |            |
| IN ANY WAY WITHOUT THE WRITTEN PERMISSION                                           | Drawing Title: | NORTHERN GRANDSTAND CONCOURSE      |     |            |
| OF BARNSON PTY LTD.                                                                 | Brawing into:  | FLOOR PLAN                         |     |            |